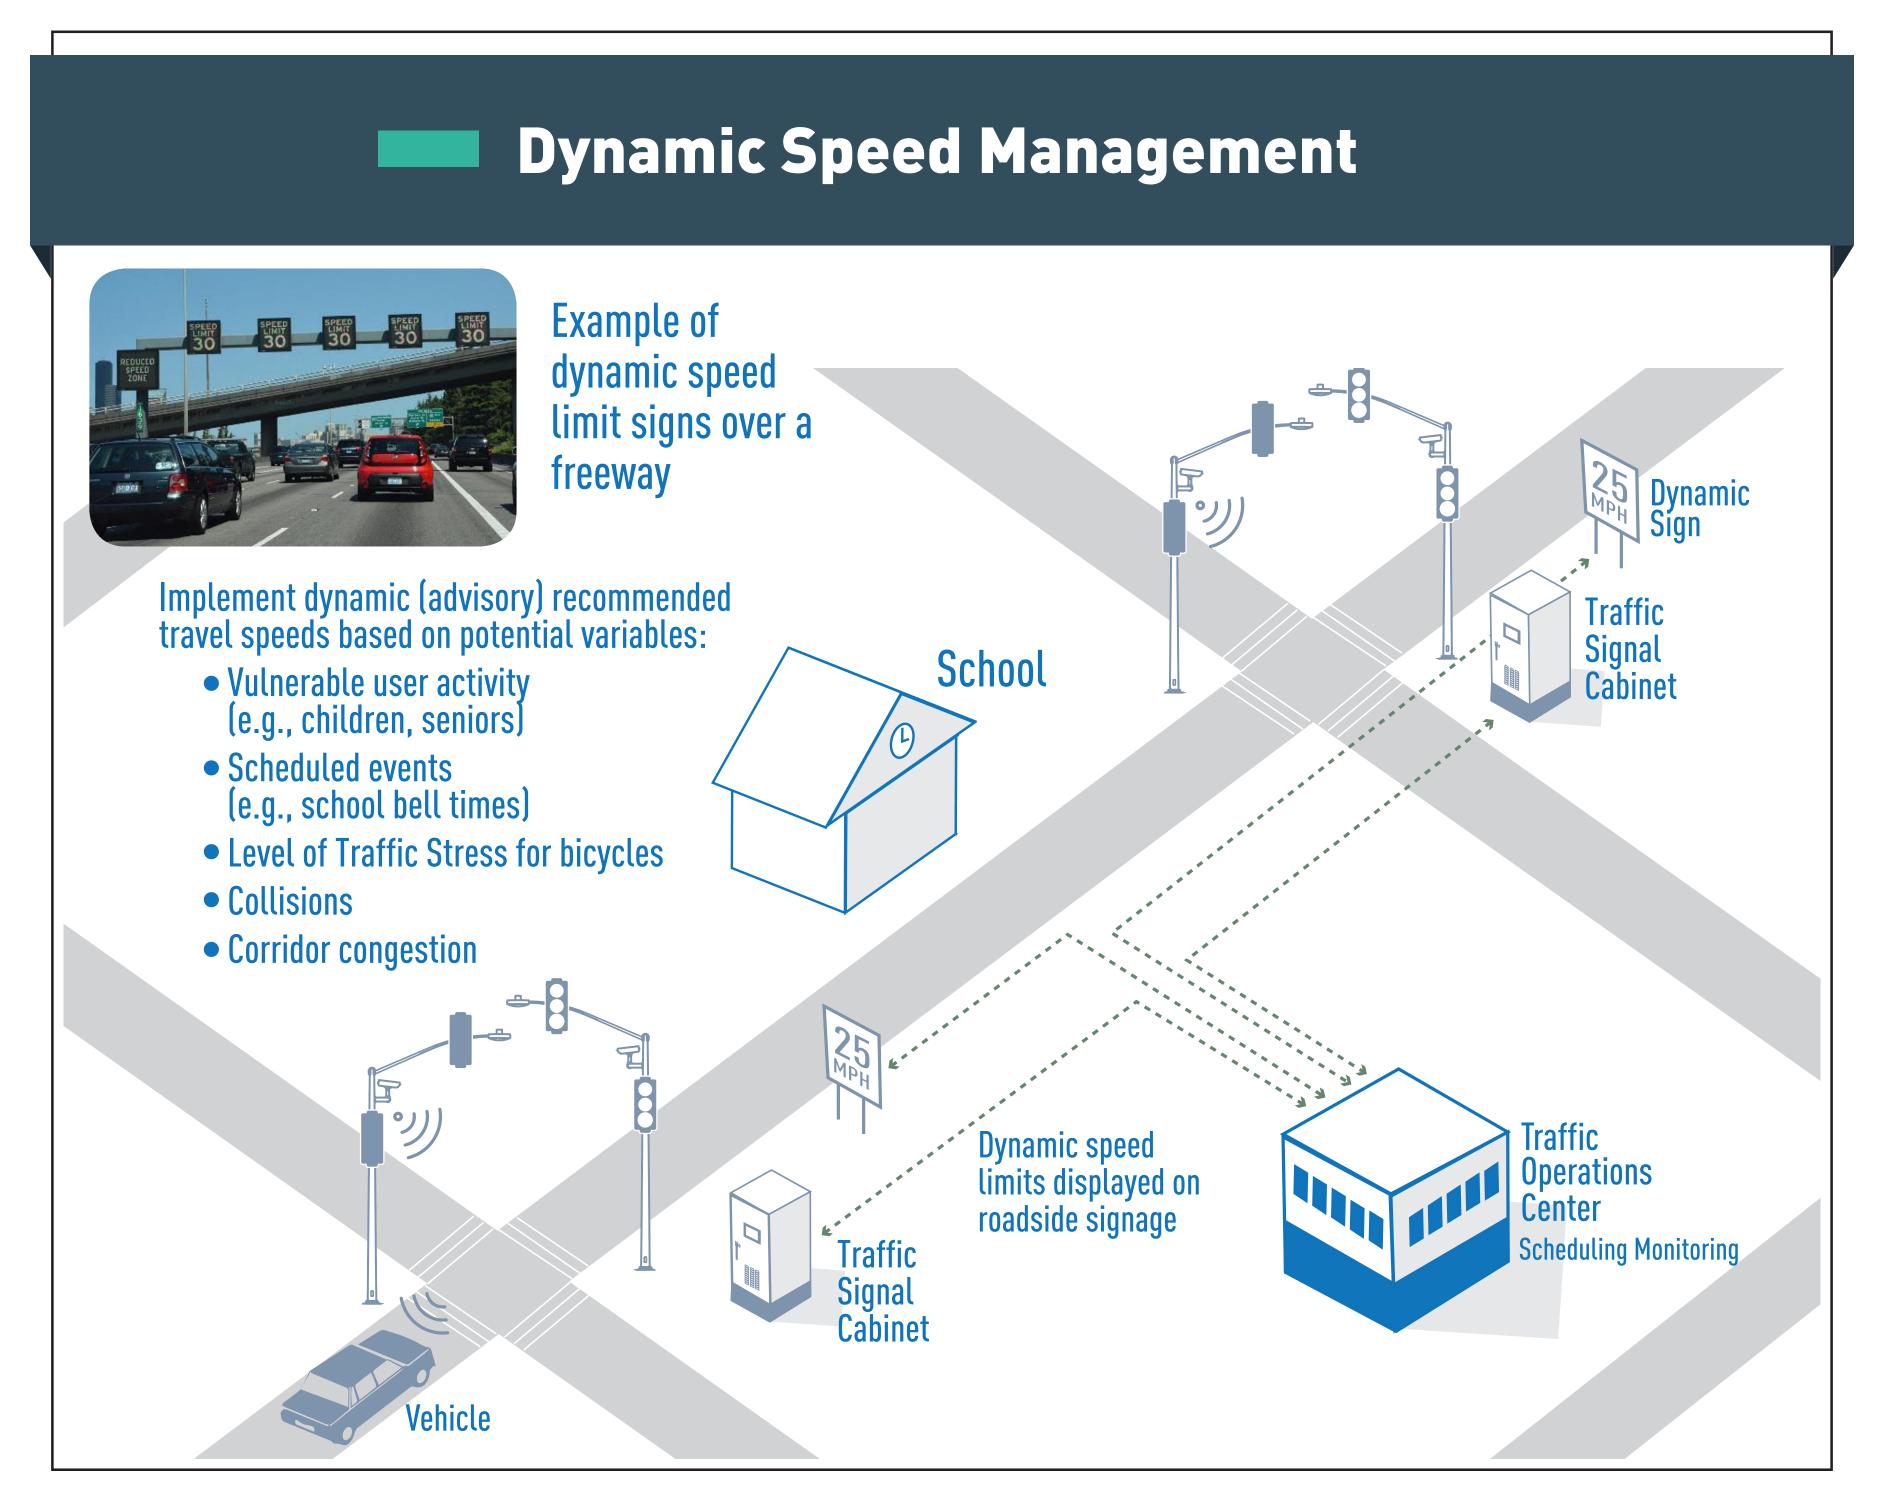

Tier 1 (or high priority locations) shown above.









## INTERSECTIONS

Paseo Padre Pkwy

| p    | Darwin Dr              |
|------|------------------------|
| BIV  | Ferry Ln               |
| nt   | Decoto Rd              |
| m o  | Tamayo St              |
| _re_ | Nicolet Ave            |
|      | Gibraltar Dr           |
|      | Alder Ave              |
|      | Thornton Ave           |
|      | Bonde Wy               |
|      | Peralta Blvd           |
|      | Parish Ave             |
|      | Central Ave            |
|      | Norris Rd              |
|      | Mattos Dr              |
|      | Eggers Dr              |
|      | County Dr              |
|      | Mowry Ave              |
|      | Capitol Ave            |
|      | Beacon Ave             |
|      | Walnut Ave             |
|      | Sundale Dr             |
|      | B