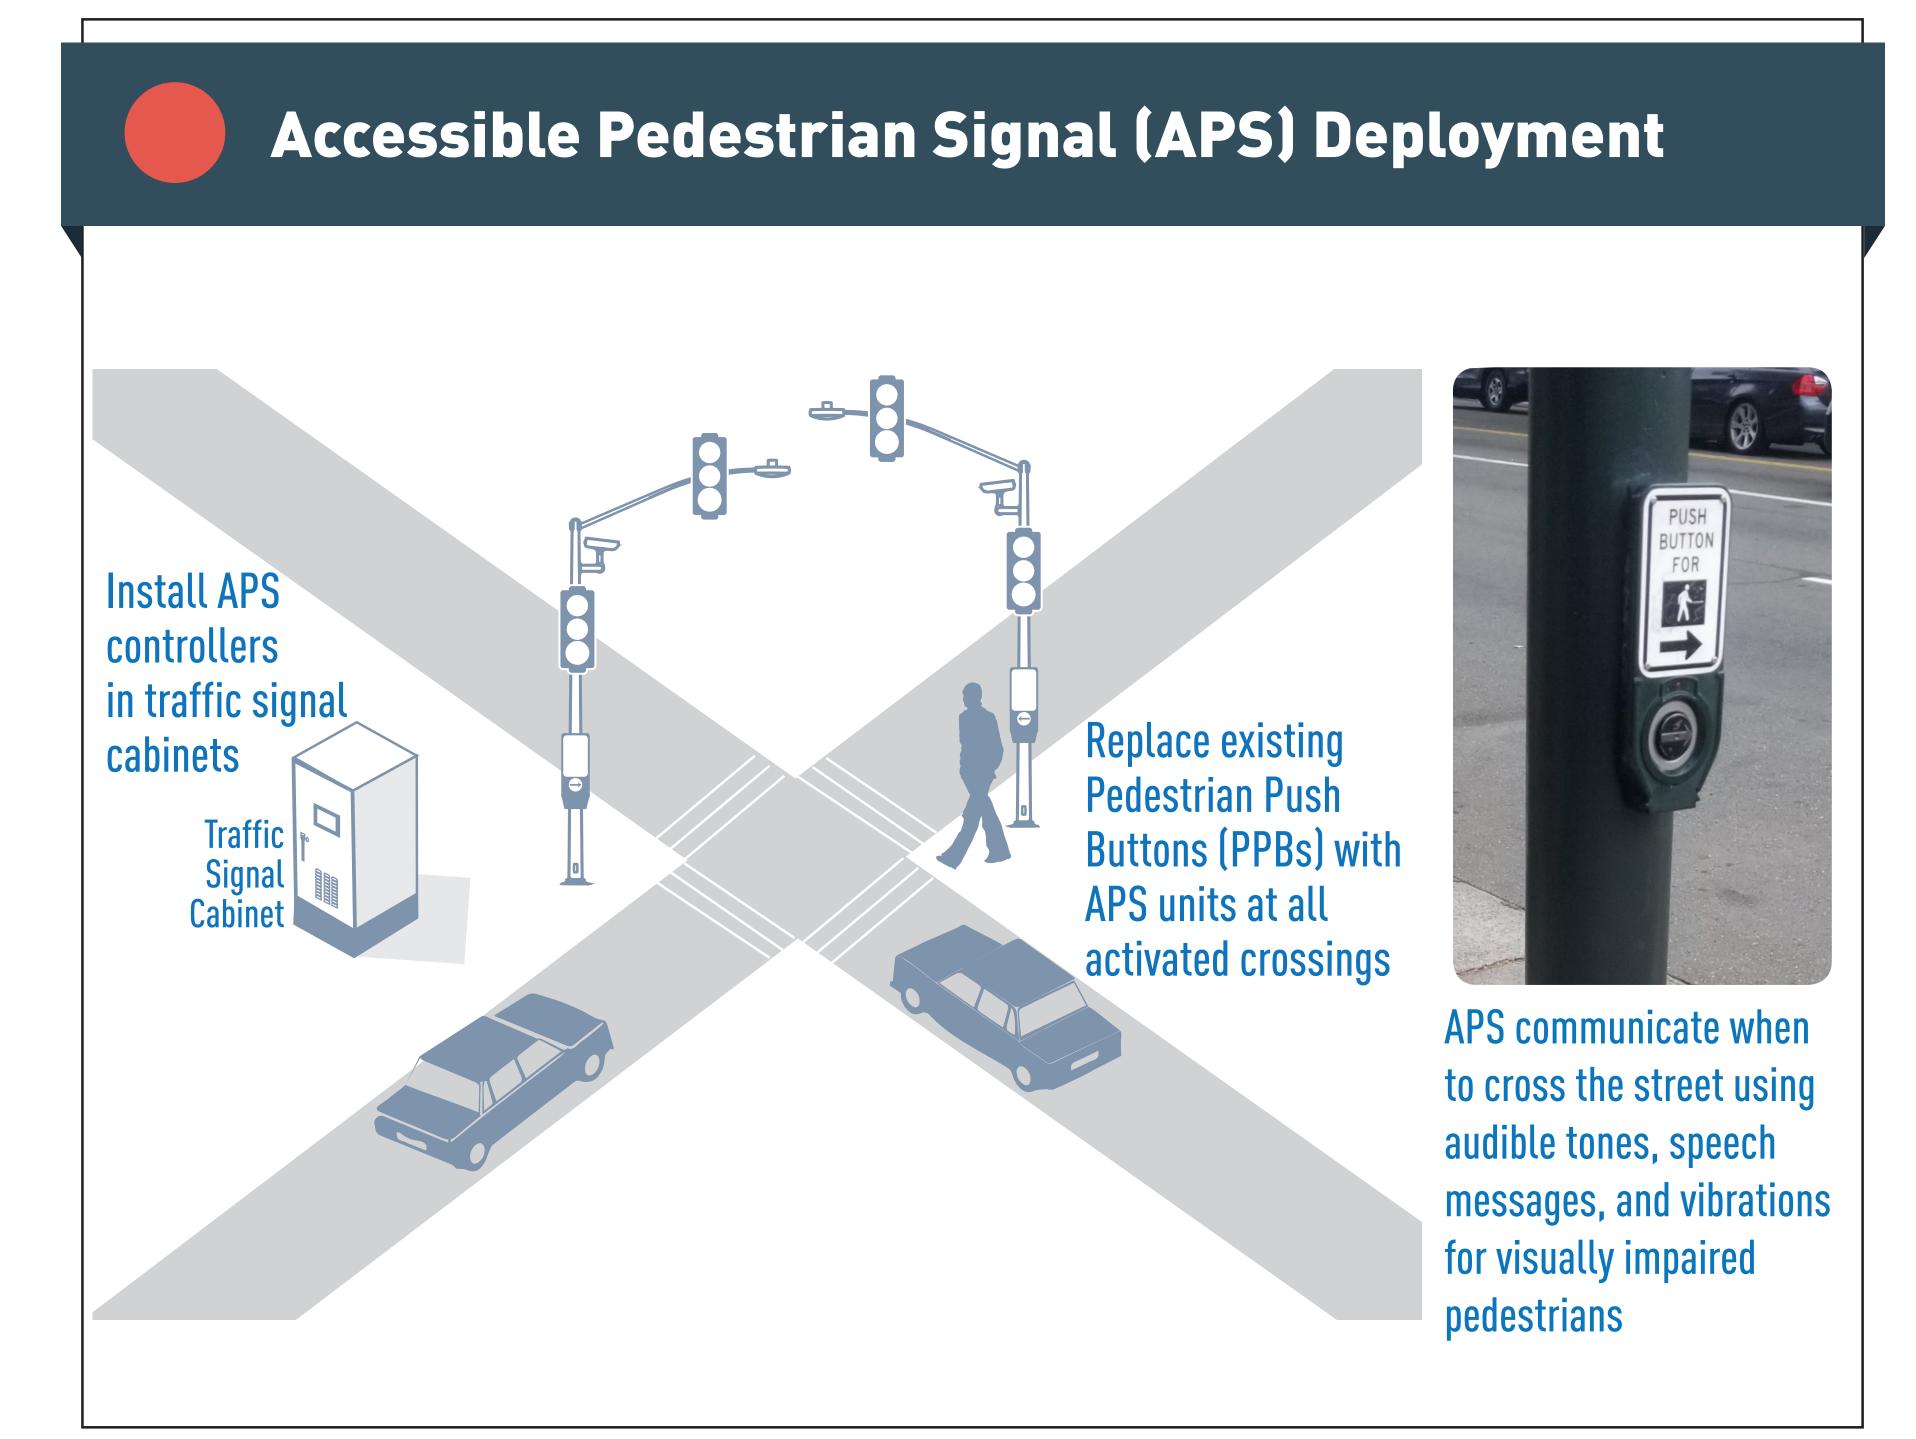

Tier 1 (or high priority locations) shown above.









## INTERSECTIONS

Paseo Padre Pkwy

| p    | Darwin Dr              |
|------|------------------------|
| BIV  | Ferry Ln               |
| nt   | Decoto Rd              |
| m o  | Tamayo St              |
| _re_ | Nicolet Ave            |
|      | Gibraltar Dr           |
|      | Alder Ave              |
|      | Thornton Ave           |
|      | Bonde Wy               |
|      | Peralta Blvd           |
|      | Parish Ave             |
|      | Central Ave            |
|      | Norris Rd              |
|      | Mattos Dr              |
|      | Eggers Dr              |
|      | County Dr              |
|      | Mowry Ave              |
|      | Capitol Ave            |
|      | Beacon Ave             |
|      | Walnut Ave