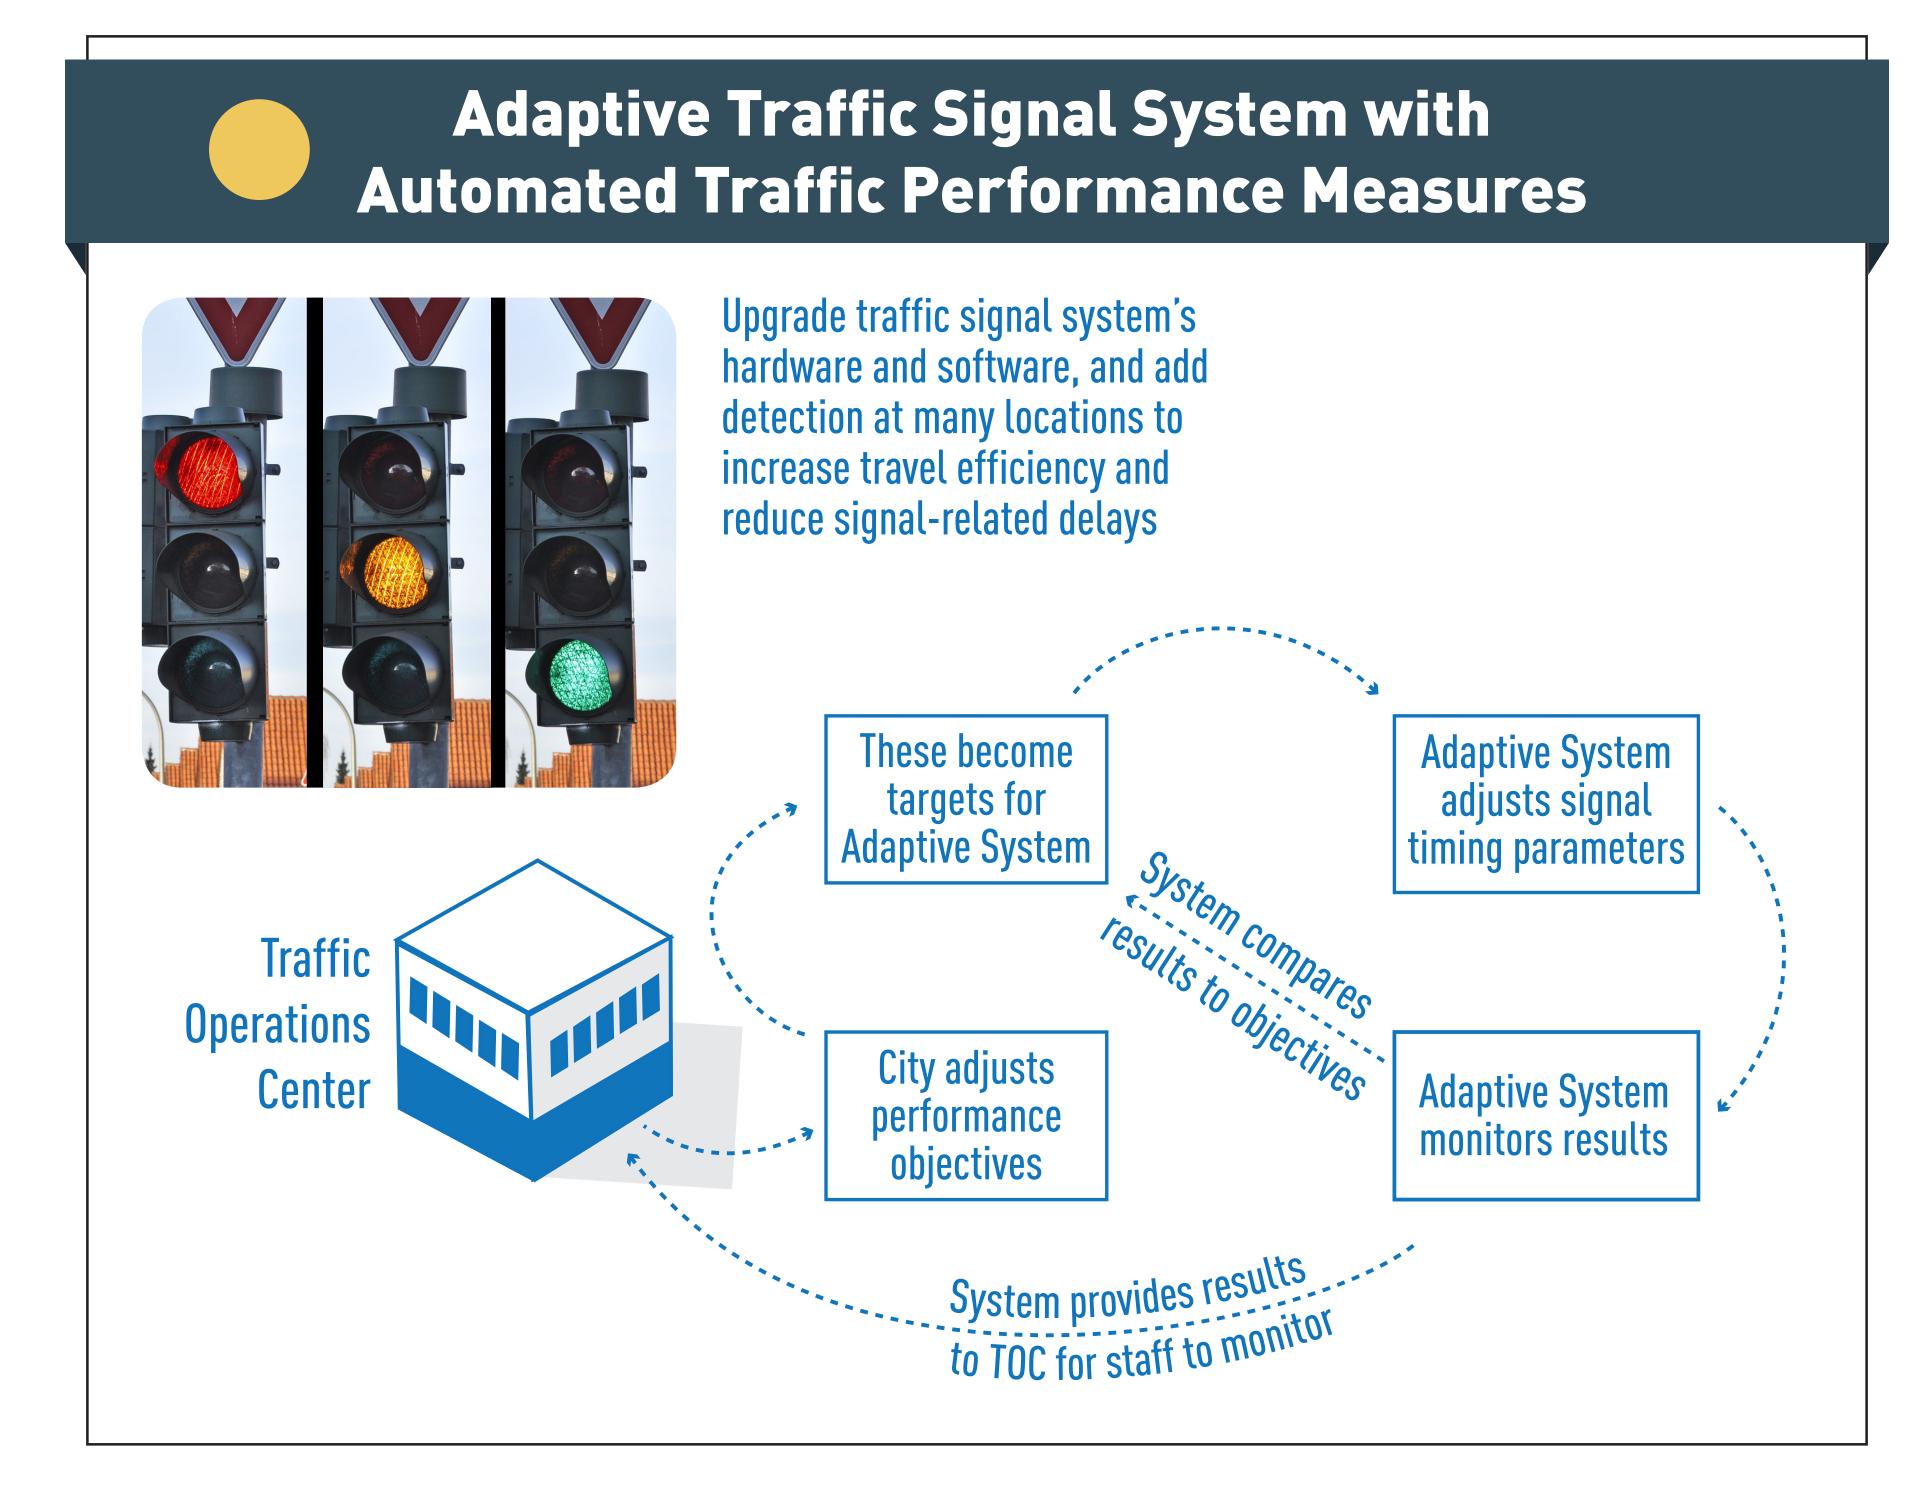

Tier 1 (or high priority locations) shown above.









## INTERSECTIONS

Paseo Padre Pkwy

| p    | Darwin Dr              |
|------|------------------------|
| BIV  | Ferry Ln               |
| nt   | Decoto Rd              |
| m o  | Tamayo St              |
| _re_ | Nicolet Ave            |
|      | Gibraltar Dr           |
|      | Alder Ave              |
|      | Thornton Ave           |
|      | Bonde Wy               |
|      | Peralta Blvd           |
|      | Parish Ave             |
|      | Central Ave            |
|      | Norris Rd              |
|      | Mattos Dr              |
|      | Eggers Dr              |
|      | County Dr              |
|      | Mowry Ave              |
|      | Capitol Ave            |
|      | Beacon Ave             |
|      | Walnut Ave