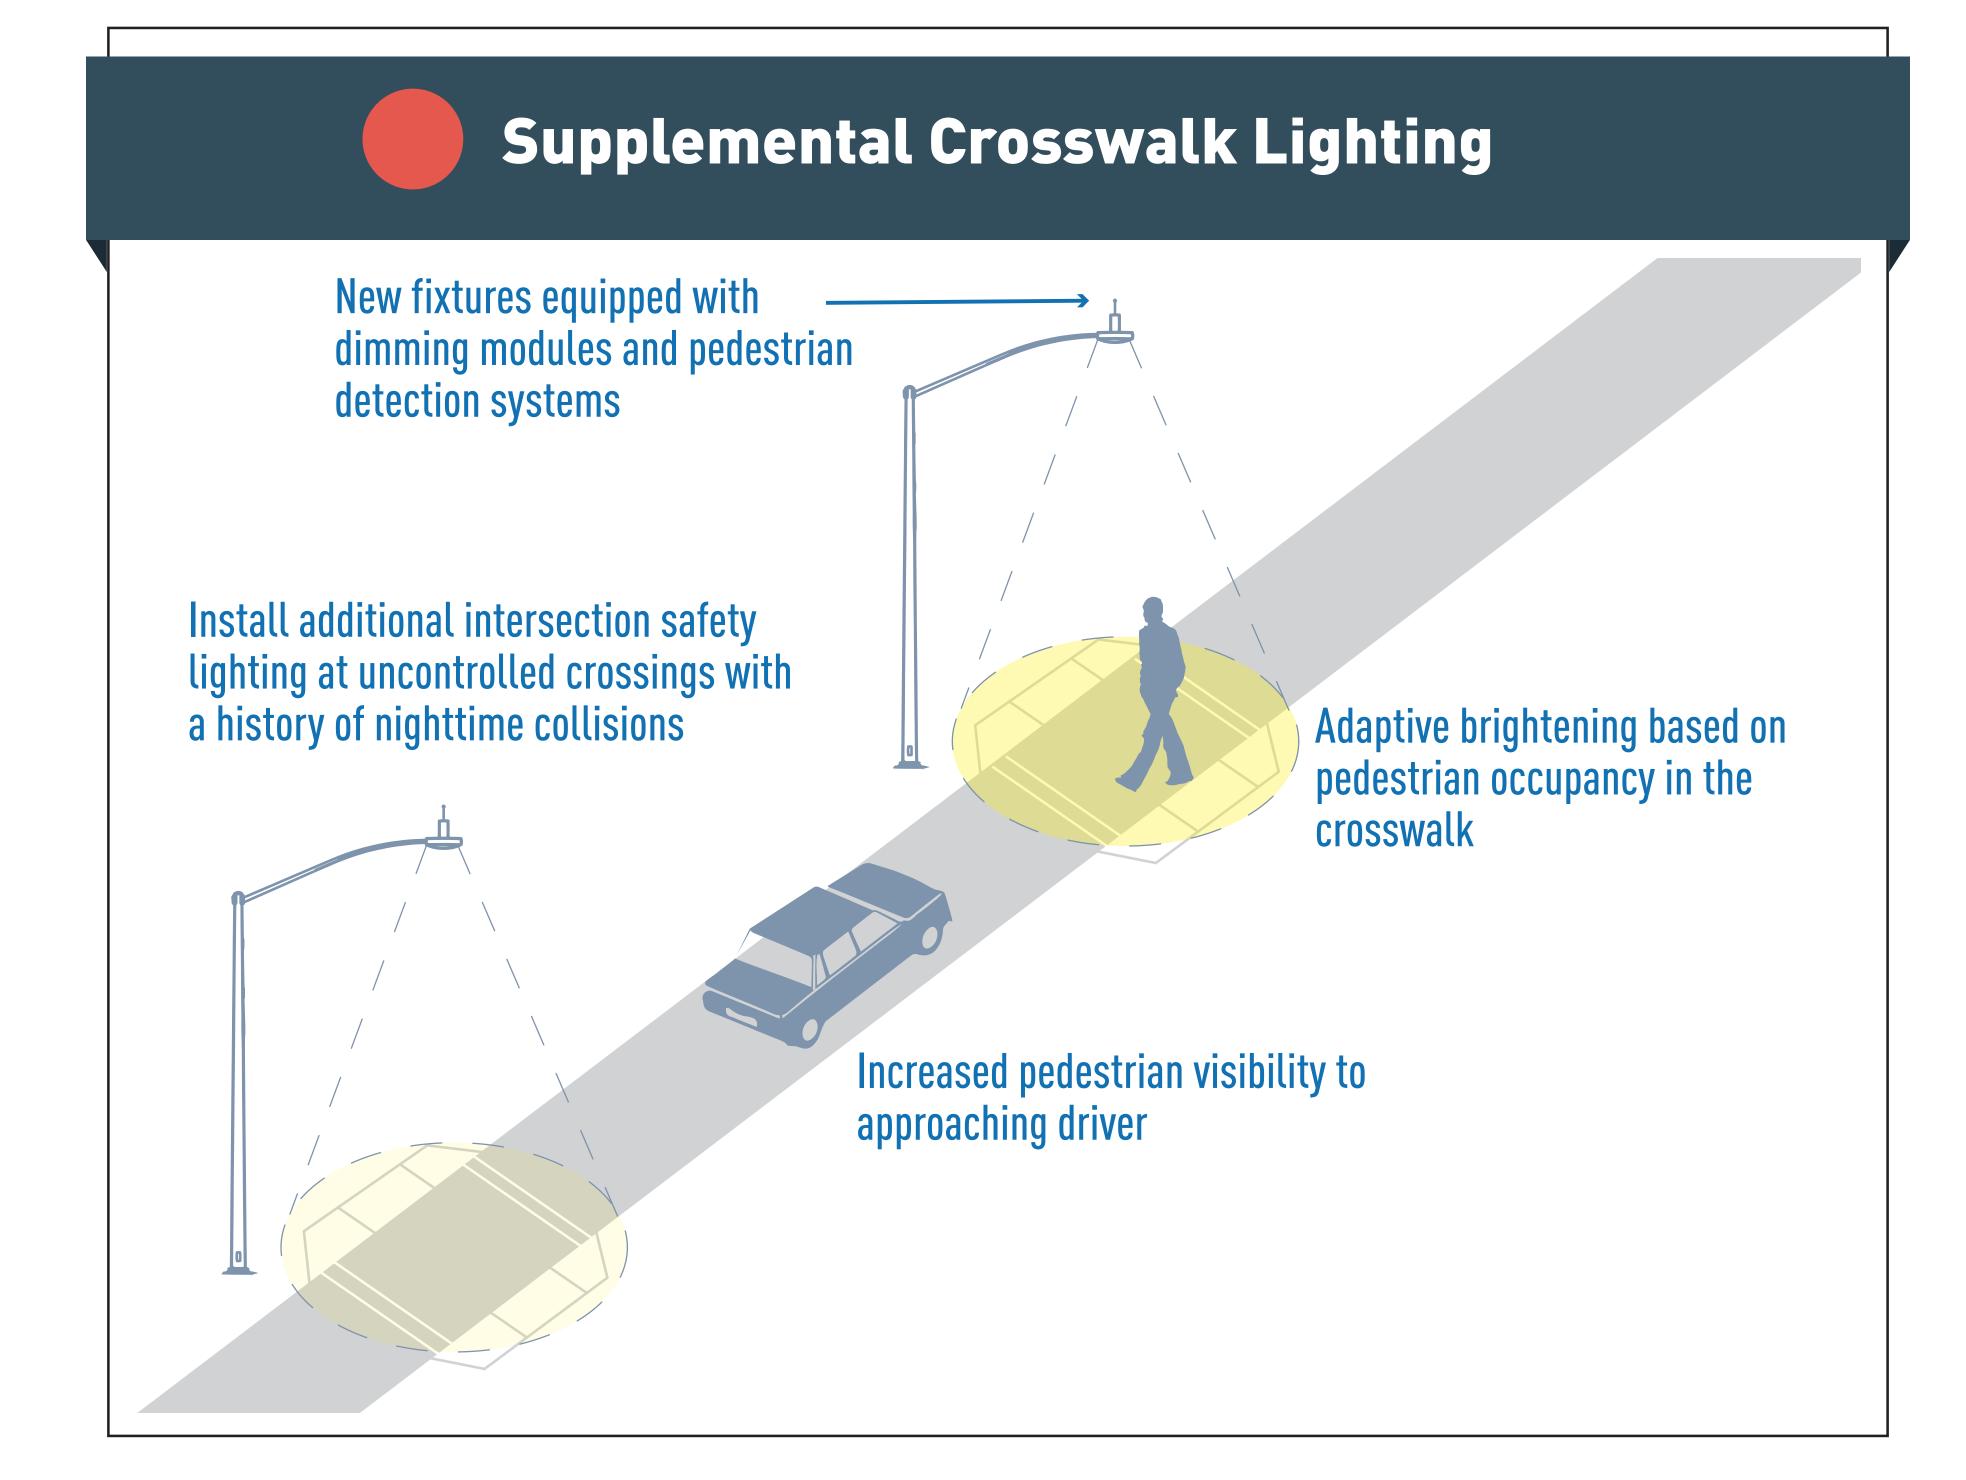

|
|      | I-880 NB Offramp       |
|      | I-880 SB Offramp       |
|      | Cushing Pkwy           |













| IN   | TERSECTIONS      |
|------|------------------|
|      | Paseo Padre Pkwy |
| p    | Darwin Dr        |
| Blv  | Ferry Ln         |
| nt   | Decoto Rd        |
| <br> | Tamayo St        |
|      | Nicolet Ave      |
|      | Gibraltar Dr     |
|      | Alder Ave        |
|      | Thornton Ave     |
|      | Bonde Wy         |
|      | Peralta Blvd     |
|      | Parish Ave       |
|      | Central Ave      |
|      | Norris Rd        |
|      | Mattos Dr        |
|      | Eggers Dr        |
|      | County Dr        |
|      | Mowry Ave        |
|      | Capitol Ave      |
|      | Beacon Ave       |
|      | Walnut Ave       |
|      | Sundale Dr       |











Carol Ave

Doane St