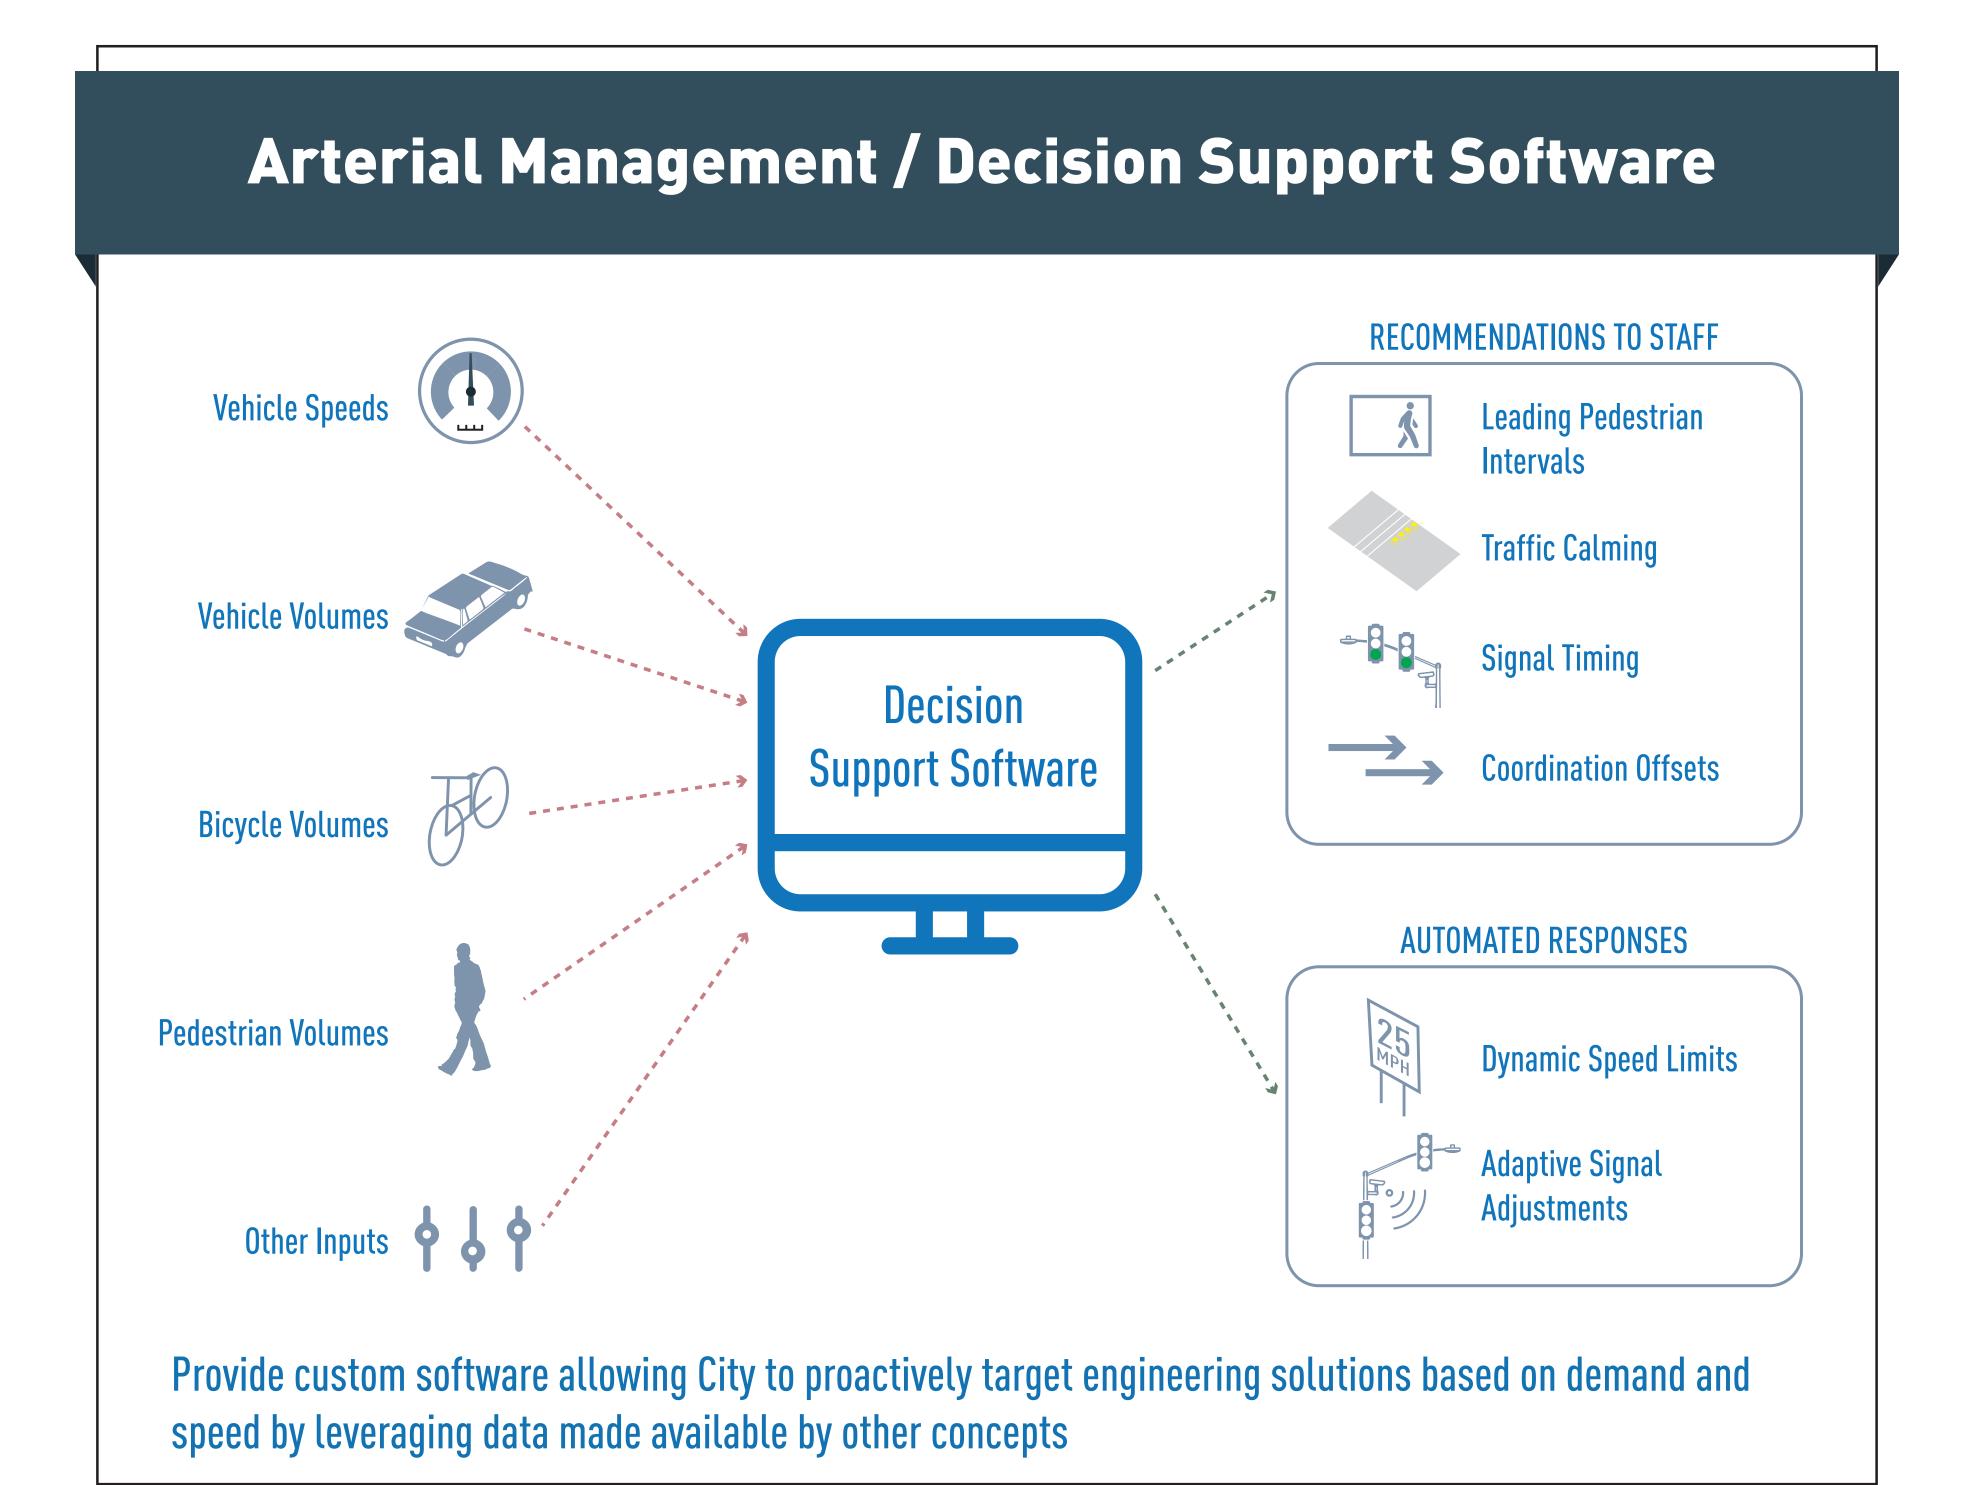

|
|      | Stevenson Blvd         |
|      | Mission View Dr        |
|      | Margery Dr             |
|      | Grimmer Blvd           |
|      | Clough Ave             |
|      | Eugene St              |
|      | Chapel Wy              |
|      | Washington Blvd/Bay St |
|      | Irvington Ave          |
|      | Carol Ave              |
|      | Blacow Rd              |
|      | Michael Ave            |
|      | Delaware Dr            |
|      | Crestwood St           |
|      | Doane St               |
|      | Auto Mall Pkwy         |
|      | Ice House Ter          |
|      | S. Grimmer Blvd        |
|      | Old Warm Springs Blvd  |
|      | Industrial Dr          |
|      | I-880 NB Offramp       |
|      | I-880 SB Offramp       |
|      | Cushing Pkwy           |













| IN   | TERSECTIONS      |
|------|------------------|
|      | Paseo Padre Pkwy |
| p    | Darwin Dr        |
| Blv  | Ferry Ln         |
| nt   | Decoto Rd        |
| <br> | Tamayo St        |
|      | Nicolet Ave      |
|      | Gibraltar Dr     |
|      | Alder Ave        |
|      | Thornton Ave     |
|      | Bonde Wy         |
|      | Peralta Blvd     |
|      | Parish Ave       |
|      | Central Ave      |
|      | Norris Rd        |
|      | Mattos Dr        |
|      | Eggers Dr        |
|      | County Dr        |
|      | Mowry Ave        |
|      | Capitol Ave      |
|      | Beacon Ave       |
|      | Walnut Ave       |
|      | Sundale Dr       |











Carol Ave

Doane St