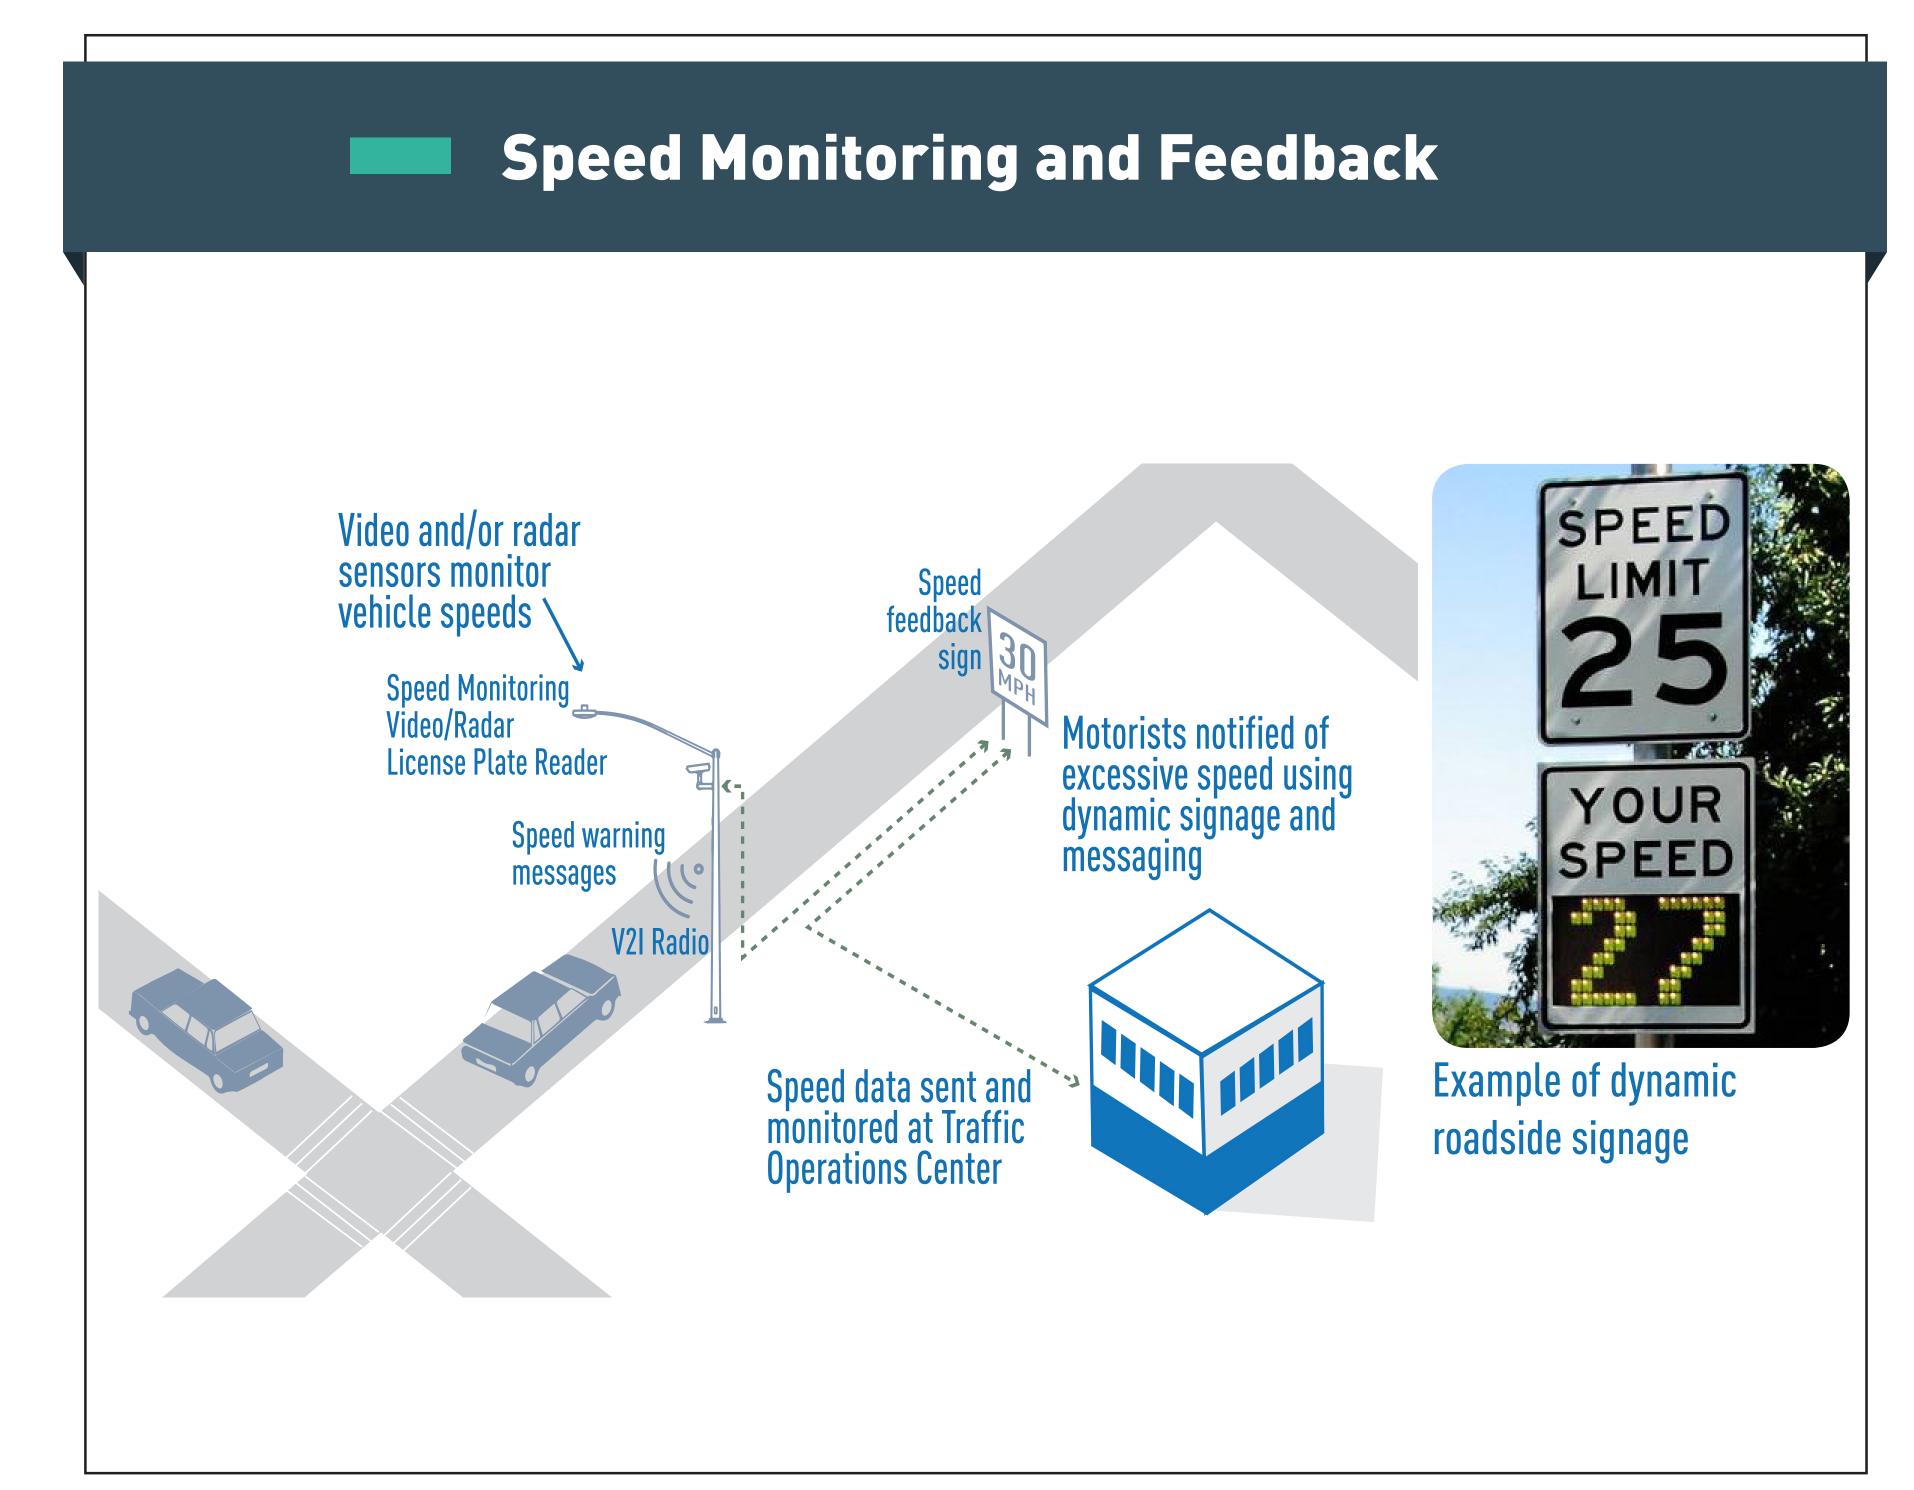

|
|      | I-880 NB Offramp       |
|      | I-880 SB Offramp       |
|      | Cushing Pkwy           |













| IN   | TERSECTIONS      |
|------|------------------|
|      | Paseo Padre Pkwy |
| p    | Darwin Dr        |
| Blv  | Ferry Ln         |
| nt   | Decoto Rd        |
| <br> | Tamayo St        |
|      | Nicolet Ave      |
|      | Gibraltar Dr     |
|      | Alder Ave        |
|      | Thornton Ave     |
|      | Bonde Wy         |
|      | Peralta Blvd     |
|      | Parish Ave       |
|      | Central Ave      |
|      | Norris Rd        |
|      | Mattos Dr        |
|      | Eggers Dr        |
|      | County Dr        |
|      | Mowry Ave        |
|      | Capitol Ave      |
|      | Beacon Ave       |
|      | Walnut Ave       |
|      | Sundale Dr       |











Carol Ave

Doane St