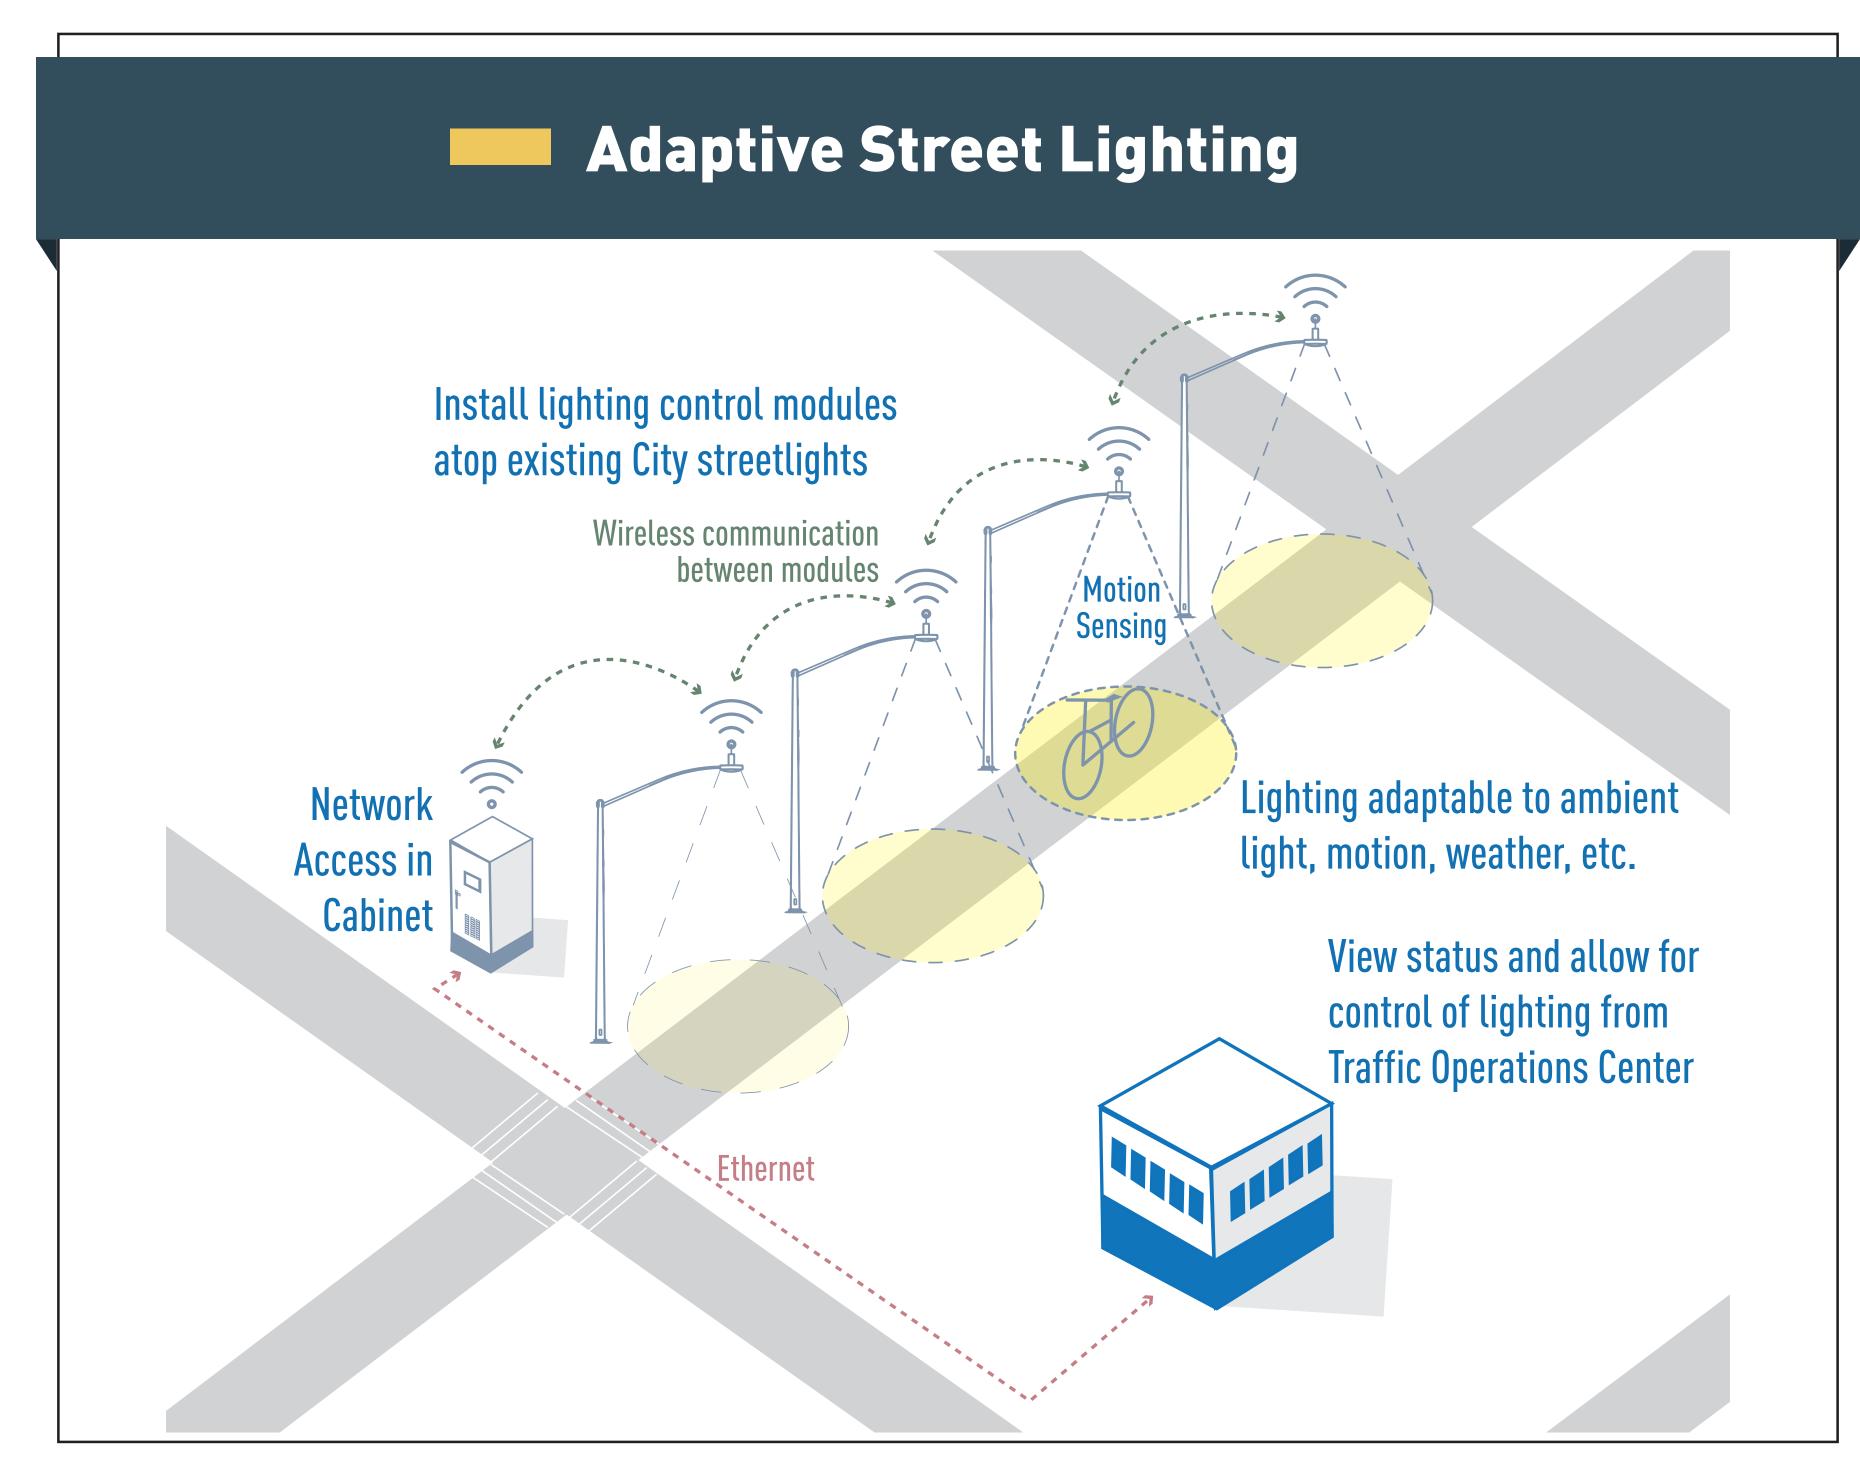

|
|      | Stevenson Blvd         |
|      | Mission View Dr        |
|      | Margery Dr             |
|      | Grimmer Blvd           |
|      | Clough Ave             |
|      | Eugene St              |
|      | Chapel Wy              |
|      | Washington Blvd/Bay St |
|      | Irvington Ave          |
|      | Carol Ave              |
|      | Blacow Rd              |
|      | Michael Ave            |
|      | Delaware Dr            |
|      | Crestwood St           |
|      | Doane St               |
|      | Auto Mall Pkwy         |
|      | Ice House Ter          |
|      | S. Grimmer Blvd        |
|      | Old Warm Springs Blvd  |
|      | Industrial Dr          |
|      | I-880 NB Offramp       |
|      | I-880 SB Offramp       |
|      | Cushing Pkwy           |













| IN   | TERSECTIONS      |
|------|------------------|
|      | Paseo Padre Pkwy |
| p    | Darwin Dr        |
| Blv  | Ferry Ln         |
| nt   | Decoto Rd        |
| <br> | Tamayo St        |
|      | Nicolet Ave      |
|      | Gibraltar Dr     |
|      | Alder Ave        |
|      | Thornton Ave     |
|      | Bonde Wy         |
|      | Peralta Blvd     |
|      | Parish Ave       |
|      | Central Ave      |
|      | Norris Rd        |
|      | Mattos Dr        |
|      | Eggers Dr        |
|      | County Dr        |
|      | Mowry Ave        |
|      | Capitol Ave      |
|      | Beacon Ave       |
|      | Walnut Ave       |
|      | Sundale Dr       |











Carol Ave

Doane St