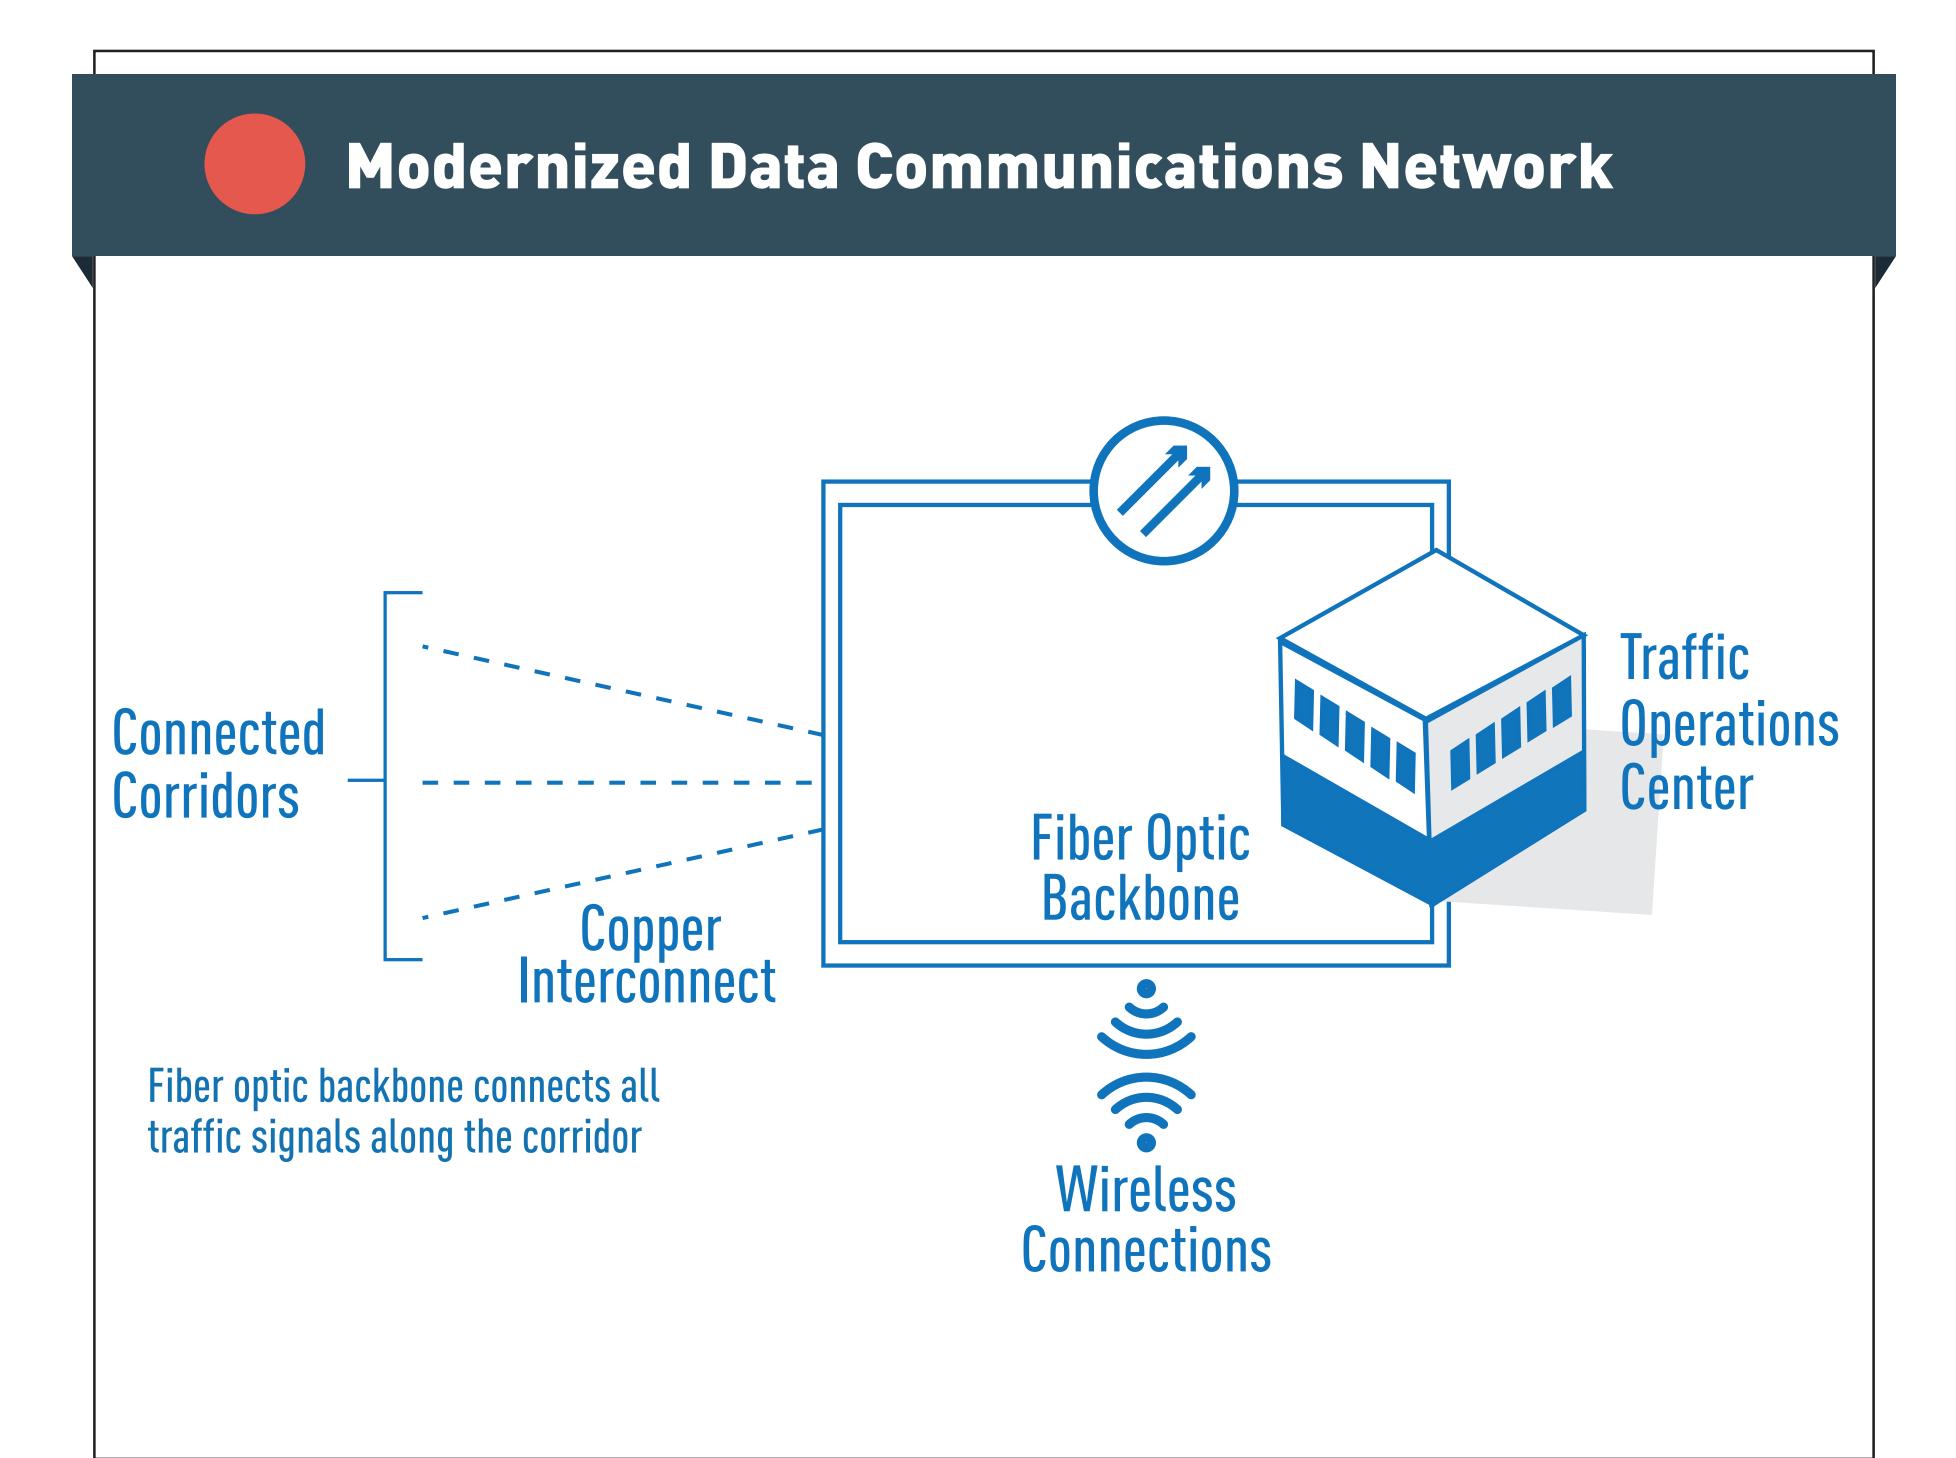

Dr             |
|      | Stevenson Blvd         |
|      | Mission View Dr        |
|      | Margery Dr             |
|      | Grimmer Blvd           |
|      | Clough Ave             |
|      | Eugene St              |
|      | Chapel Wy              |
|      | Washington Blvd/Bay St |
|      | Irvington Ave          |
|      | Carol Ave              |
|      | Blacow Rd              |
|      | Michael Ave            |
|      | Delaware Dr            |
|      | Crestwood St           |
|      | Doane St               |
|      | Auto Mall Pkwy         |
|      | Ice House Ter          |
|      | S. Grimmer Blvd        |
|      | Old Warm Springs Blvd  |
|      | Industrial Dr          |
|      | I-880 NB Offramp       |
|      | I-880 SB Offramp       |
|      | Cushing Pkwy           |













| IN   | TERSECTIONS      |
|------|------------------|
|      | Paseo Padre Pkwy |
| p    | Darwin Dr        |
| Blv  | Ferry Ln         |
| nt   | Decoto Rd        |
| <br> | Tamayo St        |
|      | Nicolet Ave      |
|      | Gibraltar Dr     |
|      | Alder Ave        |
|      | Thornton Ave     |
|      | Bonde Wy         |
|      | Peralta Blvd     |
|      | Parish Ave       |
|      | Central Ave      |
|      | Norris Rd        |
|      | Mattos Dr        |
|      | Eggers Dr        |
|      | County Dr        |
|      | Mowry Ave        |
|      | Capitol Ave      |
|      | Beacon Ave       |
|      | Walnut Ave       |
|      | Sundale Dr       |











Carol Ave

Doane St