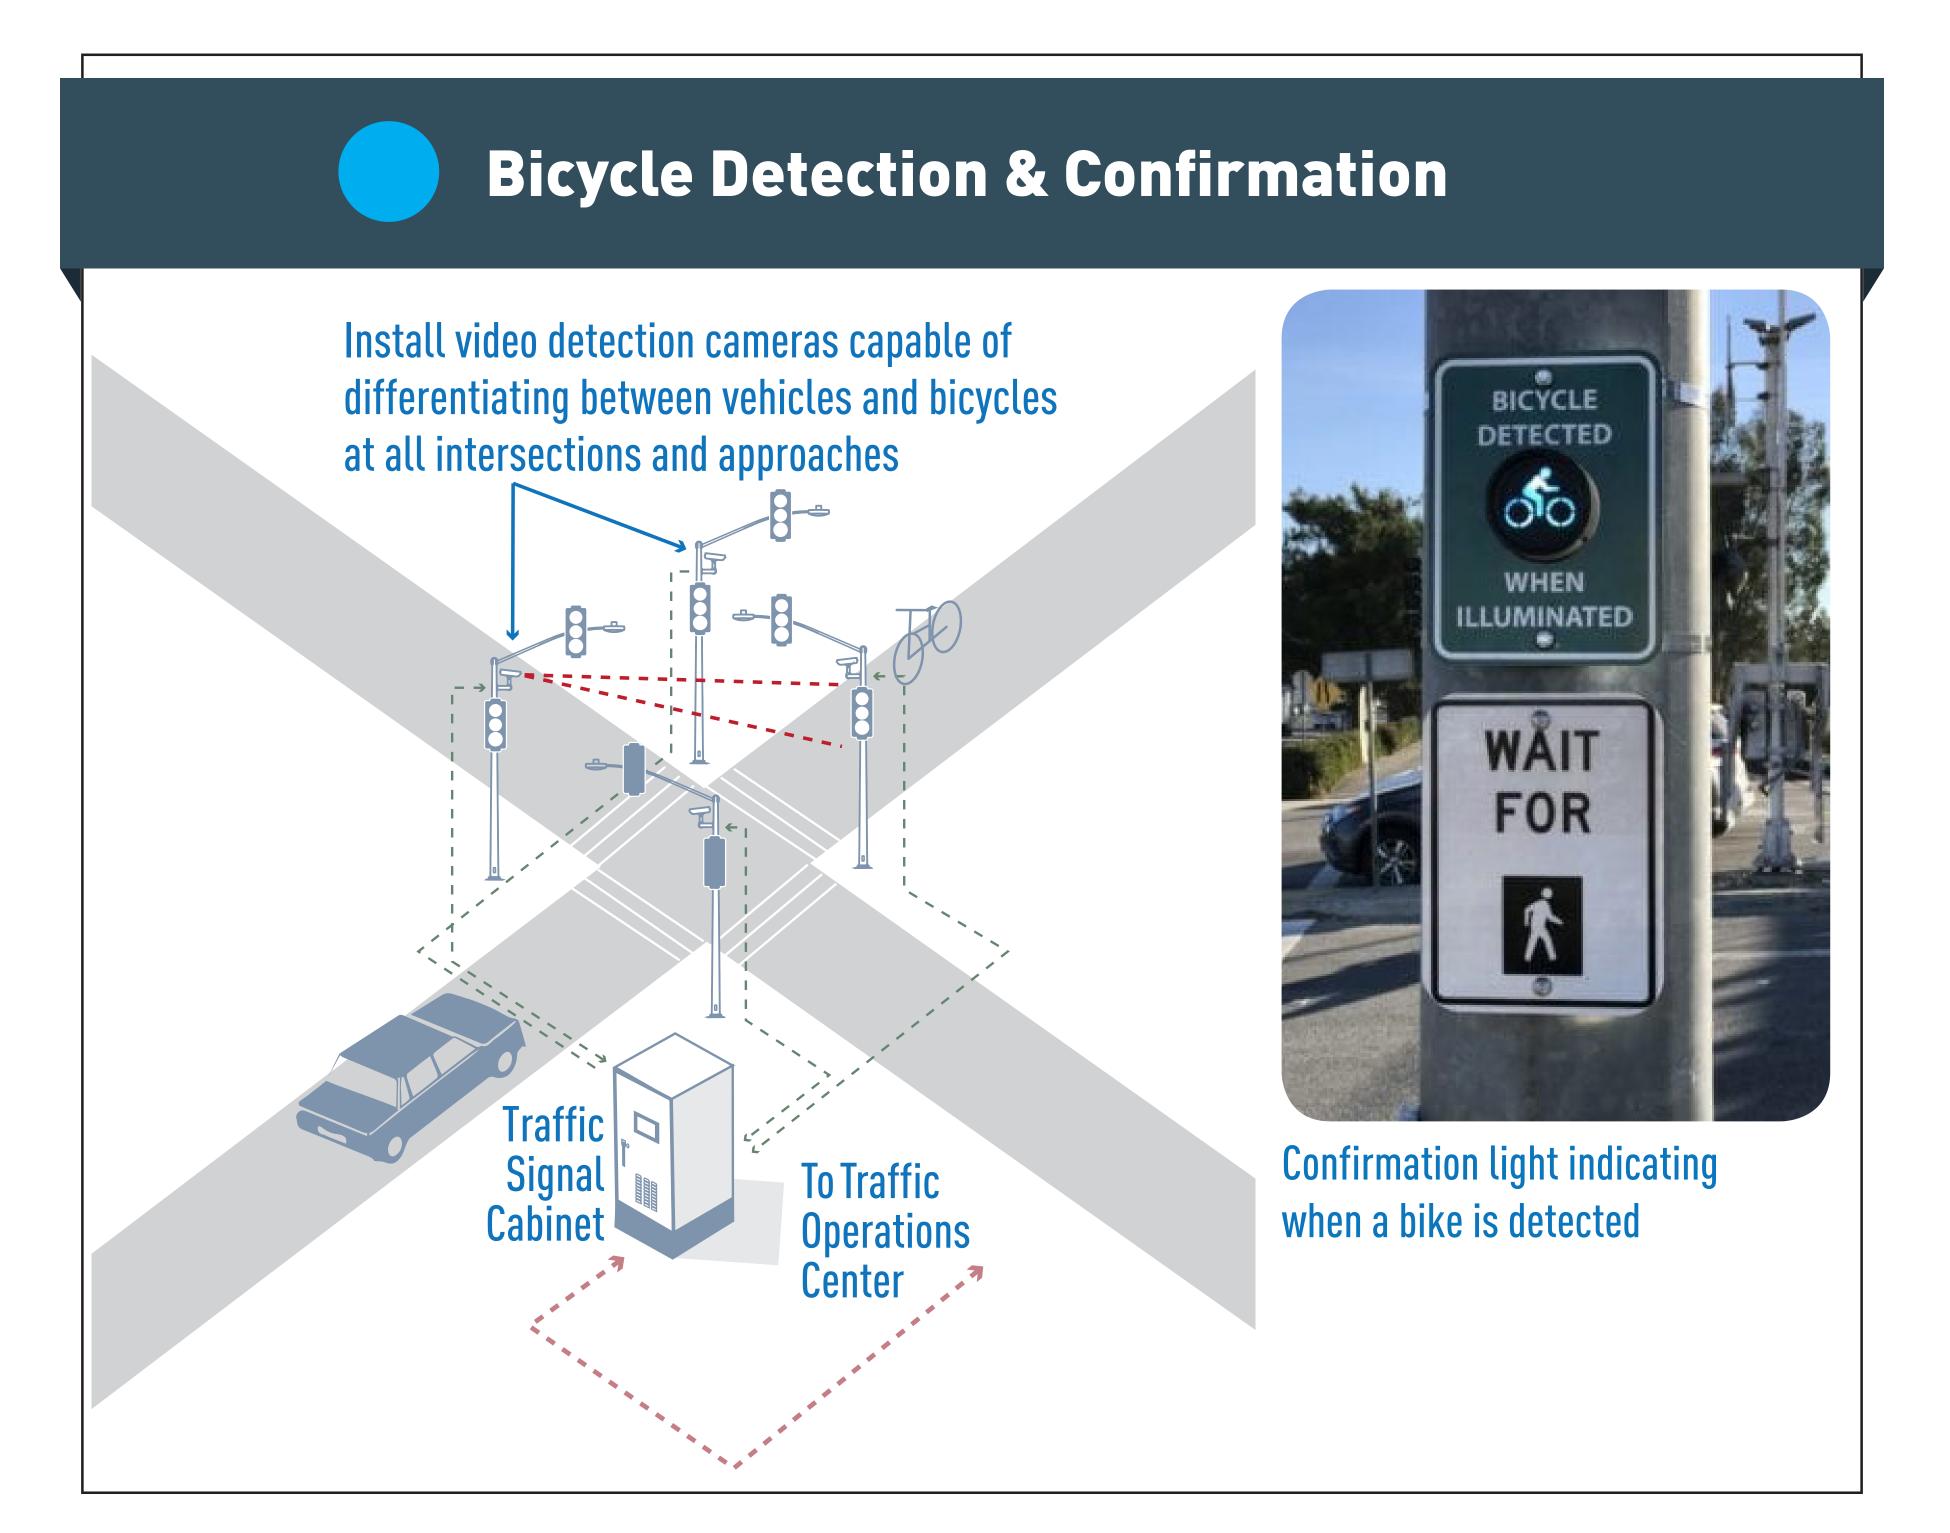

Tier 1 (or high priority locations) shown above.









## INTERSECTIONS

Paseo Padre Pkwy

| p    | Darwin Dr              |
|------|------------------------|
| BIV  | Ferry Ln               |
| nt   | Decoto Rd              |
| m o  | Tamayo St              |
| _re_ | Nicolet Ave            |
|      | Gibraltar Dr           |
|      | Alder Ave              |
|      | Thornton Ave           |
|      | Bonde Wy               |
|      | Peralta Blvd           |
|      | Parish Ave             |
|      | Central Ave            |
|      | Norris Rd              |
|      | Mattos Dr              |
|      | Eggers Dr              |
|      | County Dr              |
|      | Mowry Ave              |
|      | Capitol Ave            |
|      | Beacon Ave             |
|      | Walnut Ave             |
|      | Sundale Dr             |
|      |