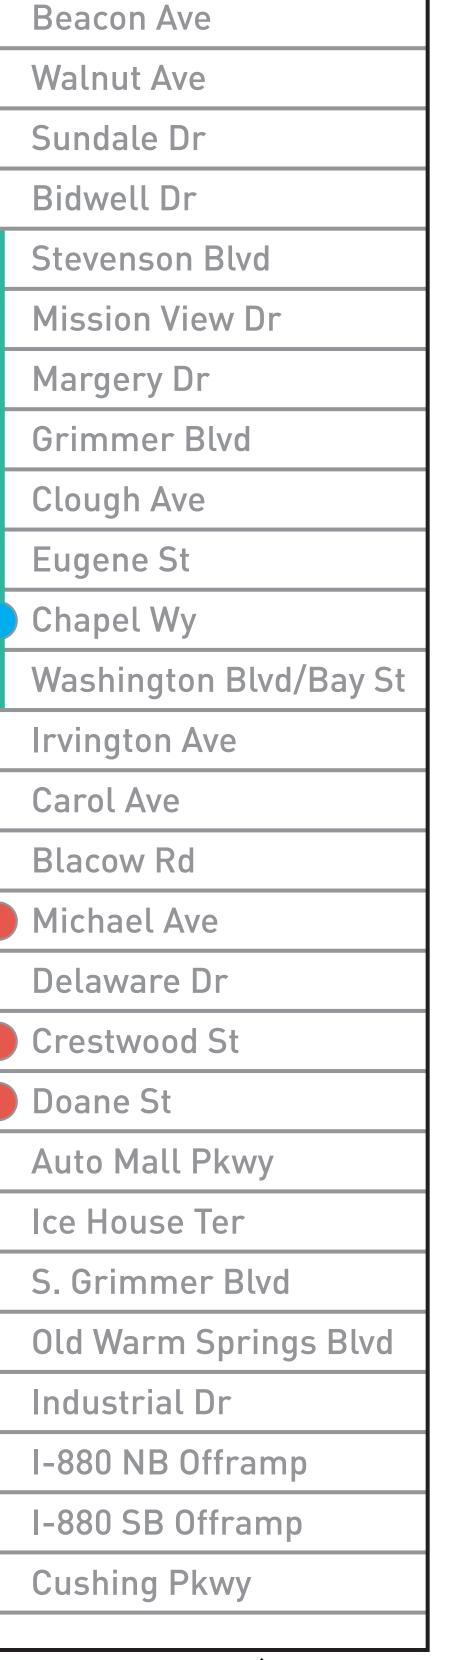

## INTERSECTIONS

Paseo Padre Pkwy

| p    | Darwin Dr              |
|------|------------------------|
| BIV  | Ferry Ln               |
| nt   | Decoto Rd              |
| m o  | Tamayo St              |
| _re_ | Nicolet Ave            |
|      | Gibraltar Dr           |
|      | Alder Ave              |
|      | Thornton Ave           |
|      | Bonde Wy               |
|      | Peralta Blvd           |
|      | Parish Ave             |
|      | Central Ave            |
|      | Norris Rd              |
|      | Mattos Dr              |
|      | Eggers Dr              |
|      | County Dr              |
|      | Mowry Ave              |
|      | Capitol Ave            |
|      | Beacon Ave             |
|      | Walnut Ave             |
|      | Sundale Dr             |
|      | Bidwell Dr             |
|      | Stevenson Blvd         |
|      | Mission View Dr        |
|      | Margery Dr             |
|      | Grimmer Blvd           |
|      | Clough Ave             |
|      | Eugene St              |
|      | Chapel Wy              |
|      | Washington Blvd/Bay St |
|      | Irvington Ave          |
|      | Carol Ave              |
|      | Blacow Rd              |
|      | Michael Ave            |
|      | Delaware Dr            |
|      | Crestwood St           |
|      | Doane St               |
|      | Auto Mall Pkwy         |
|      | Ice House Ter          |
|      | S. Grimmer Blvd        |
|      | Old Warm Springs Blvd  |
|      | Industrial Dr          |
|      | I-880 NB Offramp       |
|      | I-880 SB Offramp       |
|      | Cushing Pkwy           |

| IN   | TERSECTIONS      |
|------|------------------|
|      | Paseo Padre Pkwy |
| p    | Darwin Dr        |
| Blv  | Ferry Ln         |
| nt   | Decoto Rd        |
| <br> | Tamayo St        |
|      | Nicolet Ave      |
|      | Gibraltar Dr     |
|      | Alder Ave        |
|      | Thornton Ave     |
|      | Bonde Wy         |
|      | Peralta Blvd     |
|      | Parish Ave       |
|      | Central Ave      |
|      | Norris Rd        |
|      | Mattos Dr        |
|      | Eggers Dr        |
|      | County Dr        |
|      | Mowry Ave        |
|      | Capitol Ave      |
|      | Beacon Ave       |
|      | Walnut Ave       |
|      | Sundale Dr       |

Carol Ave

Doane St