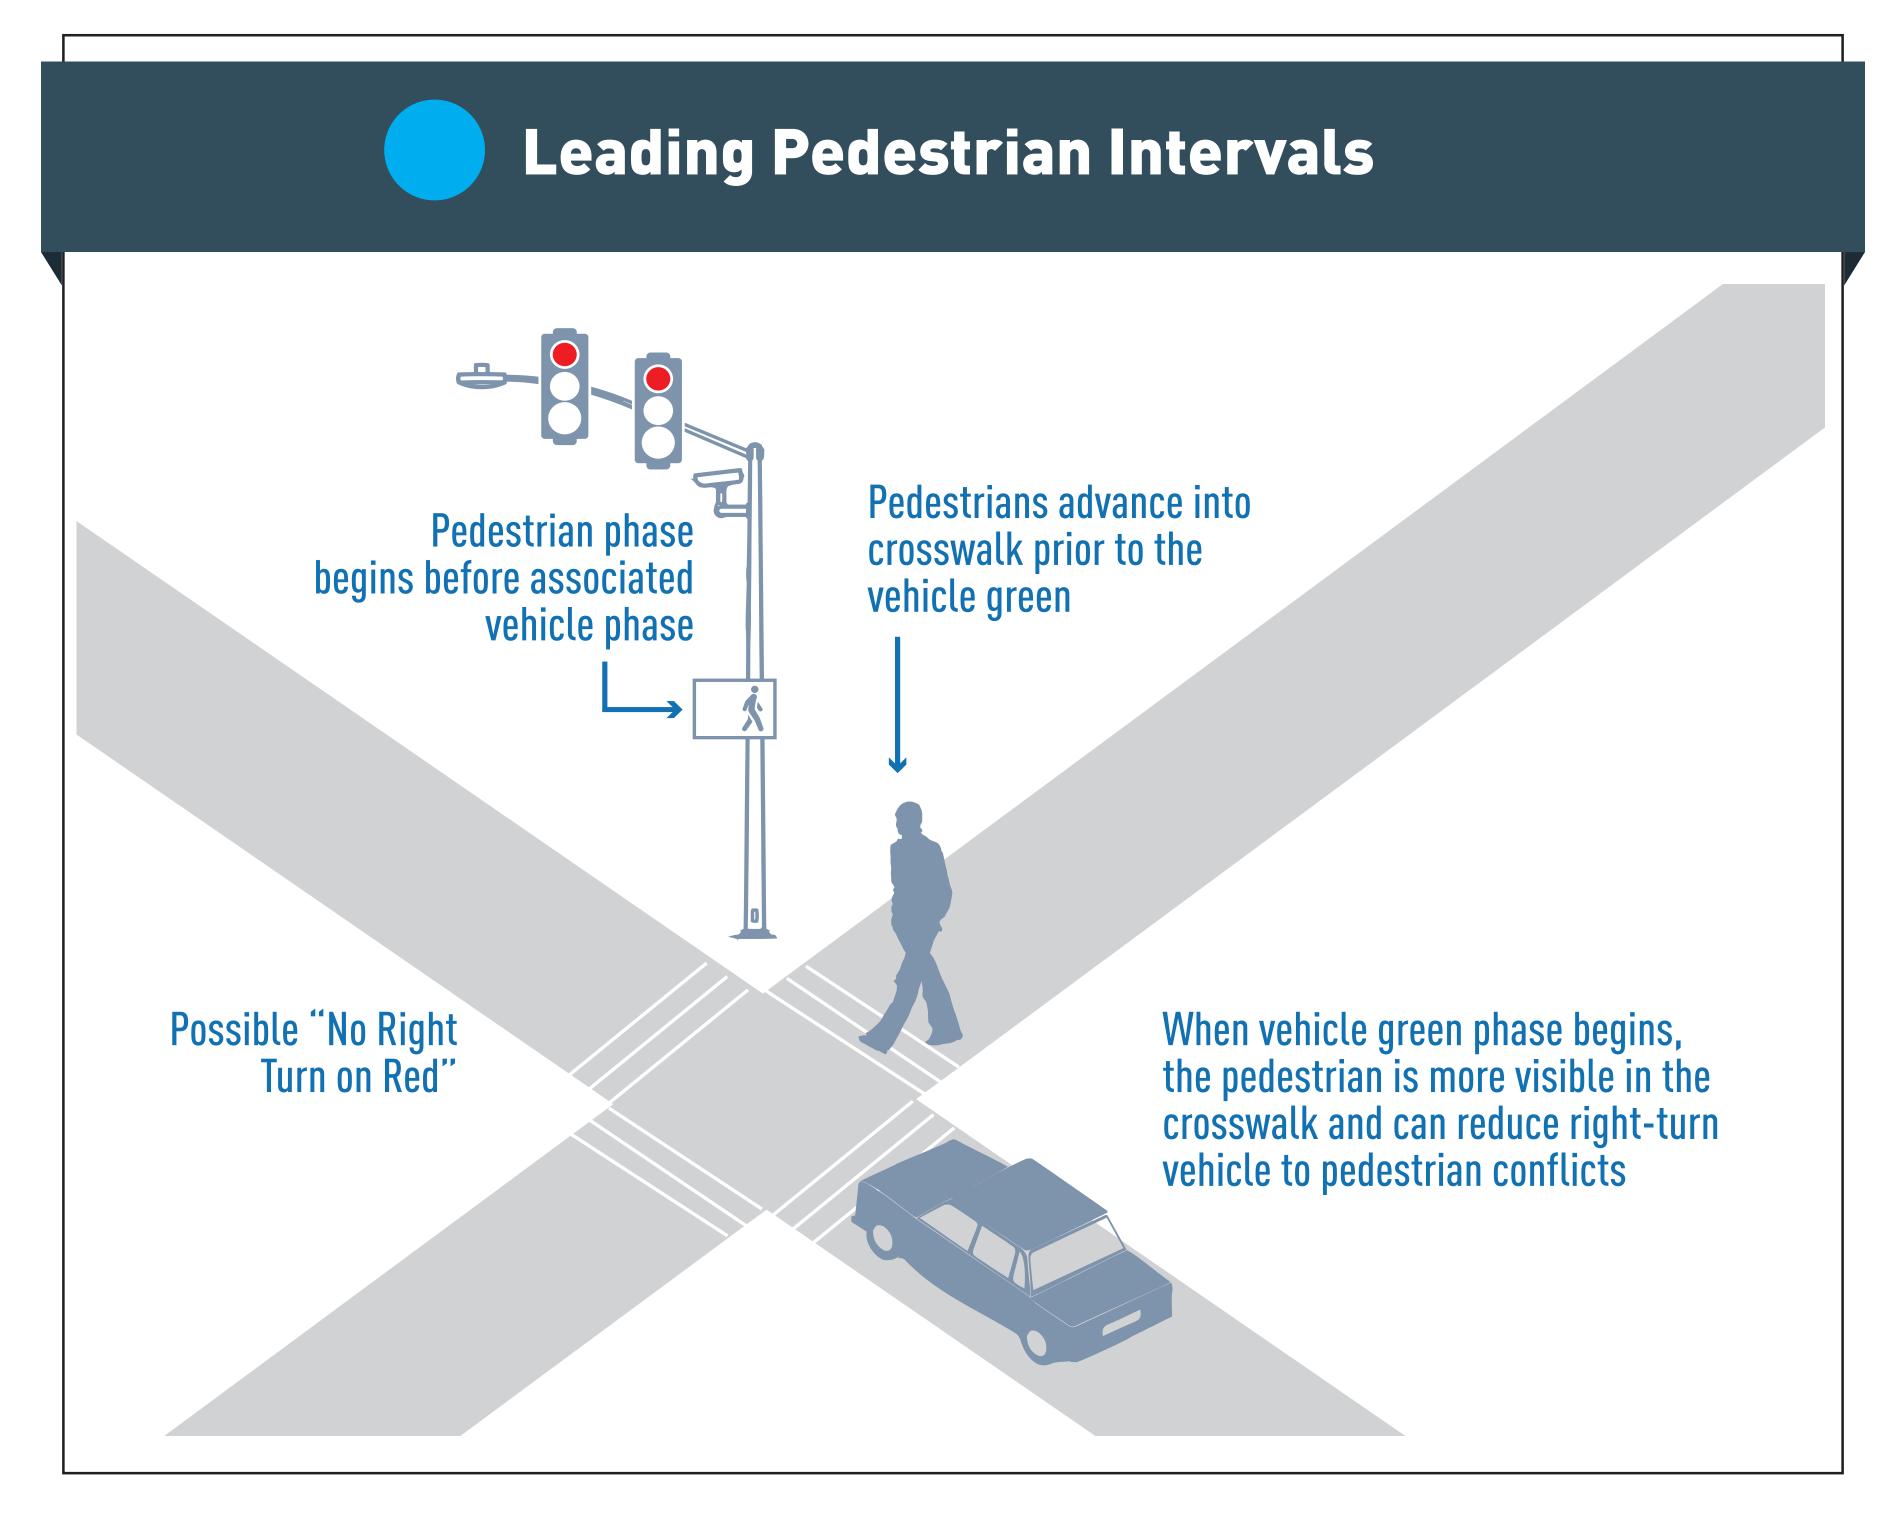

|
|      | I-880 NB Offramp       |
|      | I-880 SB Offramp       |
|      | Cushing Pkwy           |













| IN   | TERSECTIONS      |
|------|------------------|
|      | Paseo Padre Pkwy |
| p    | Darwin Dr        |
| Blv  | Ferry Ln         |
| nt   | Decoto Rd        |
| <br> | Tamayo St        |
|      | Nicolet Ave      |
|      | Gibraltar Dr     |
|      | Alder Ave        |
|      | Thornton Ave     |
|      | Bonde Wy         |
|      | Peralta Blvd     |
|      | Parish Ave       |
|      | Central Ave      |
|      | Norris Rd        |
|      | Mattos Dr        |
|      | Eggers Dr        |
|      | County Dr        |
|      | Mowry Ave        |
|      | Capitol Ave      |
|      | Beacon Ave       |
|      | Walnut Ave       |
|      | Sundale Dr       |











Carol Ave

Doane St