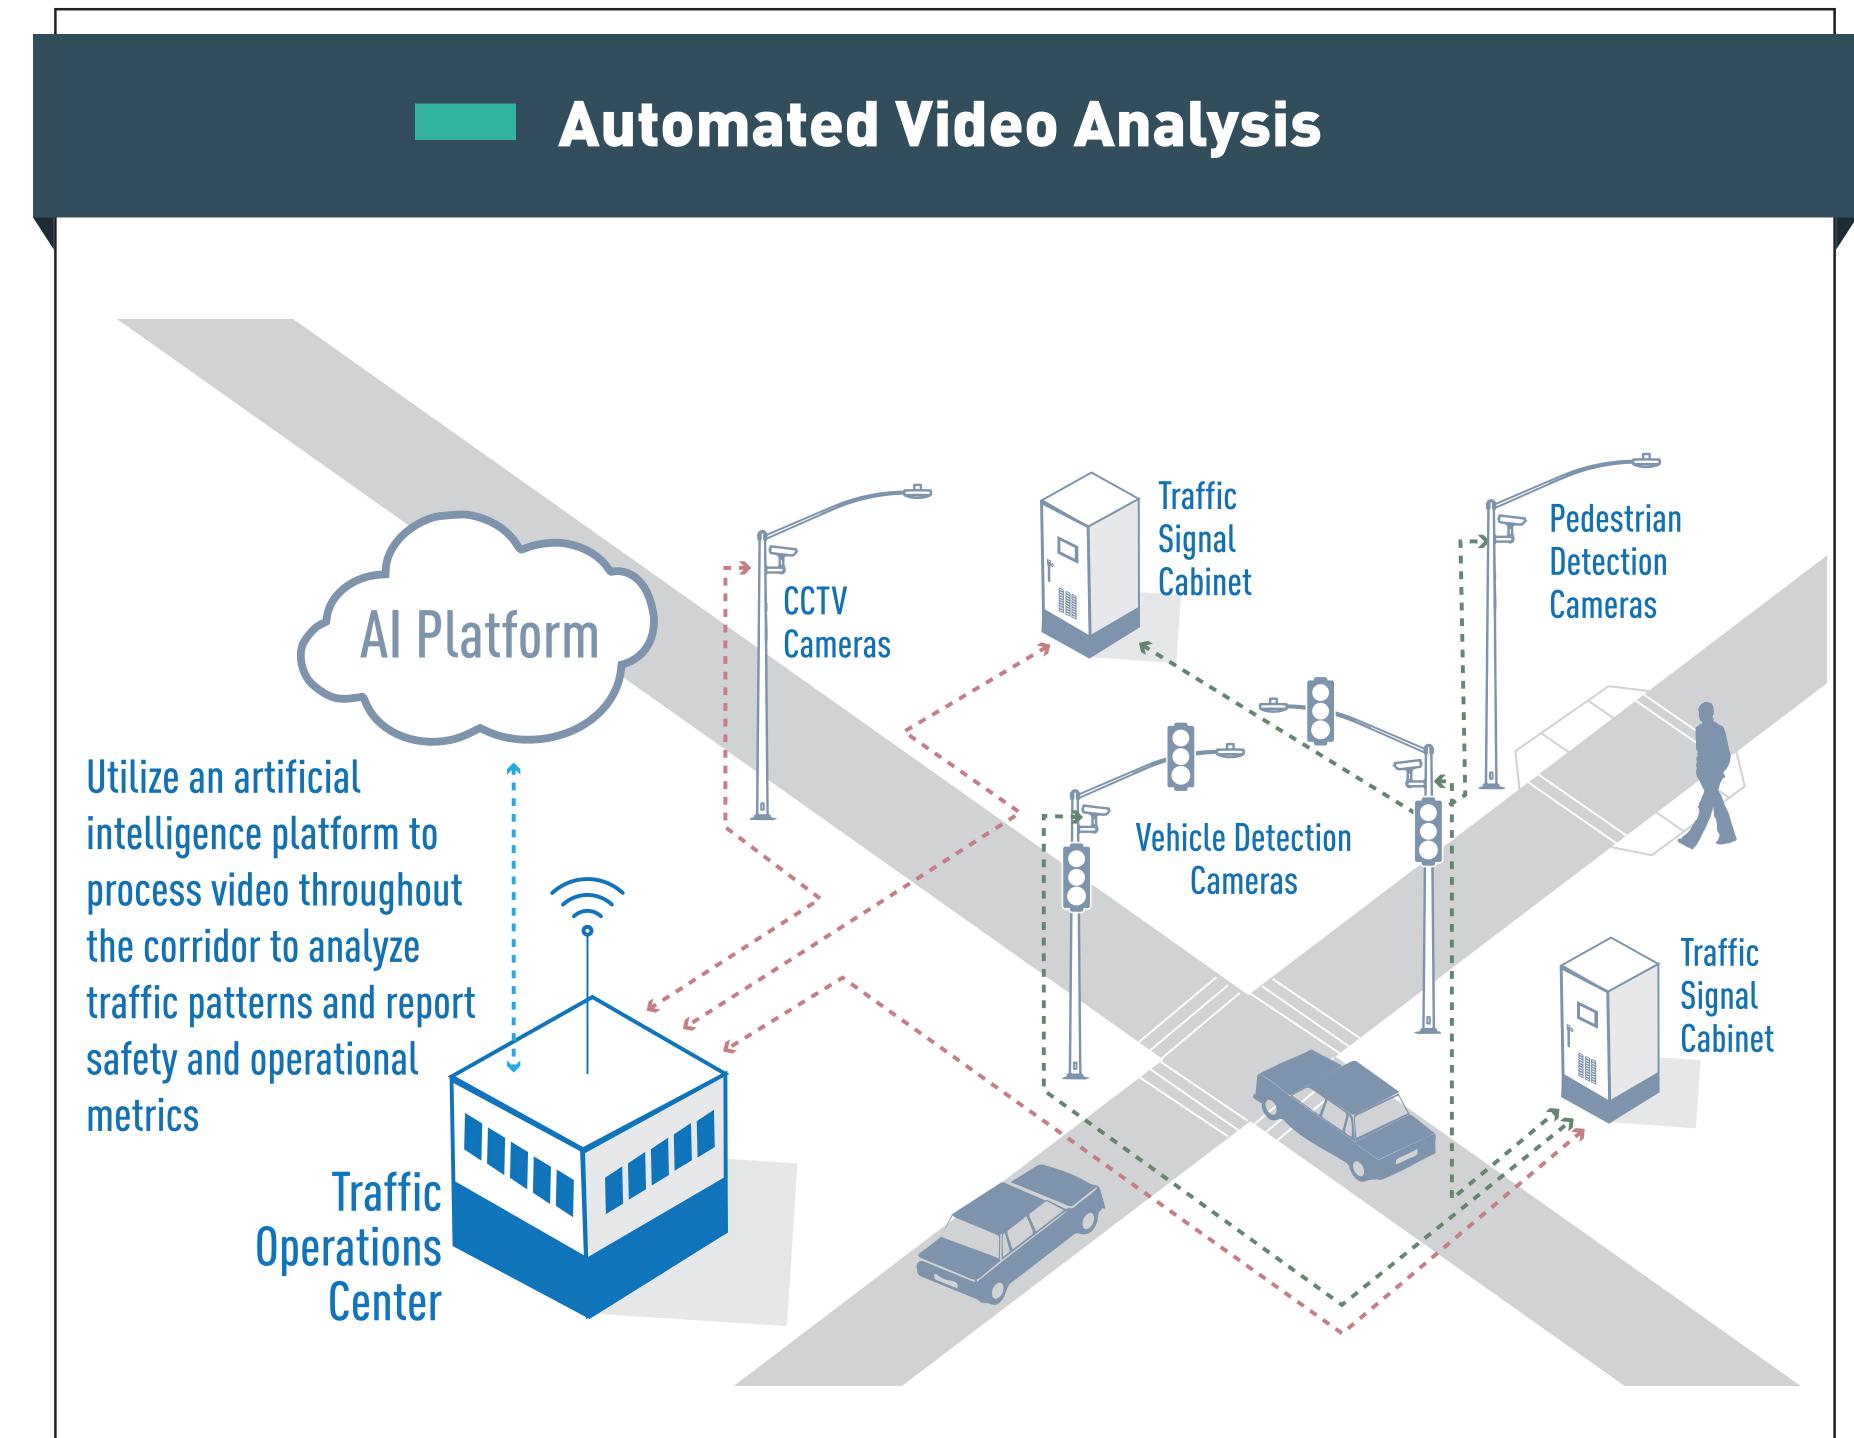

|
|      | Stevenson Blvd         |
|      | Mission View Dr        |
|      | Margery Dr             |
|      | Grimmer Blvd           |
|      | Clough Ave             |
|      | Eugene St              |
|      | Chapel Wy              |
|      | Washington Blvd/Bay St |
|      | Irvington Ave          |
|      | Carol Ave              |
|      | Blacow Rd              |
|      | Michael Ave            |
|      | Delaware Dr            |
|      | Crestwood St           |
|      | Doane St               |
|      | Auto Mall Pkwy         |
|      | Ice House Ter          |
|      | S. Grimmer Blvd        |
|      | Old Warm Springs Blvd  |
|      | Industrial Dr          |
|      | I-880 NB Offramp       |
|      | I-880 SB Offramp       |
|      | Cushing Pkwy           |













| IN   | TERSECTIONS      |
|------|------------------|
|      | Paseo Padre Pkwy |
| p    | Darwin Dr        |
| Blv  | Ferry Ln         |
| nt   | Decoto Rd        |
| <br> | Tamayo St        |
|      | Nicolet Ave      |
|      | Gibraltar Dr     |
|      | Alder Ave        |
|      | Thornton Ave     |
|      | Bonde Wy         |
|      | Peralta Blvd     |
|      | Parish Ave       |
|      | Central Ave      |
|      | Norris Rd        |
|      | Mattos Dr        |
|      | Eggers Dr        |
|      | County Dr        |
|      | Mowry Ave        |
|      | Capitol Ave      |
|      | Beacon Ave       |
|      | Walnut Ave       |
|      | Sundale Dr       |











Carol Ave

Doane St