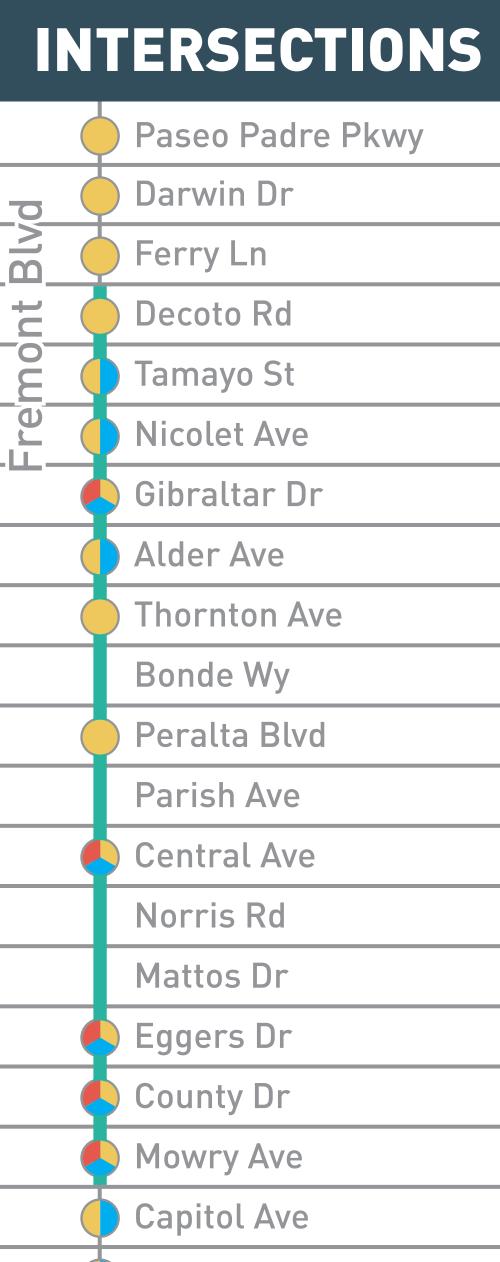

Tier 1 (or high priority locations) shown above.

## INTERSECTIONS

Paseo Padre Pkwy

| p    | Darwin Dr              |
|------|------------------------|
| BIV  | Ferry Ln               |
| nt   | Decoto Rd              |
| m o  | Tamayo St              |
| _re_ | Nicolet Ave            |
|      | Gibraltar Dr           |
|      | Alder Ave              |
|      | Thornton Ave           |
|      | Bonde Wy               |
|      | Peralta Blvd           |
|      | Parish Ave             |
|      | Central Ave            |
|      | Norris Rd              |
|      | Mattos Dr              |
|      | Eggers Dr              |
|      | County Dr              |
|      | Mowry Ave              |
|      | Capitol Ave            |
|      | Beacon Ave             |
|      | Walnut Ave             |
|      | Sundale Dr             |
|      | Bidwell Dr             |
|      | Stevenson Blvd         |
|      | Mission View Dr        |
|      | Margery Dr             |
|      | Grimmer Blvd           |
|      | Clough Ave             |
|      | Eugene St              |
|      | Chapel Wy              |
|      | Washington Blvd/Bay St |
|      | Irvington Ave          |
|      | Carol Ave              |
|      | Blacow Rd              |
|      | Michael Ave            |
|      | Delaware Dr            |
|      | Crestwood St           |
|      | Doane St               |
|      | Auto Mall Pkwy         |
|      | Ice House Ter          |
|      | S. Grimmer Blvd        |
|      | Old Warm Springs Blvd  |
|      | Industrial Dr          |
|      | I-880 NB Offramp       |
|      | I-880 SB Offramp       |
|      | Cushing Pkwy           |

| IN   | TERSECTIONS      |
|------|------------------|
|      | Paseo Padre Pkwy |
| p    | Darwin Dr        |
| Blv  | Ferry Ln         |
| nt   | Decoto Rd        |
| <br> | Tamayo St        |
|      | Nicolet Ave      |
|      | Gibraltar Dr     |
|      | Alder Ave        |
|      | Thornton Ave     |
|      | Bonde Wy         |
|      | Peralta Blvd     |
|      | Parish Ave       |
|      | Central Ave      |
|      | Norris Rd        |
|      | Mattos Dr        |
|      | Eggers Dr        |
|      | County Dr        |
|      | Mowry Ave        |
|      | Capitol Ave      |
|      | Beacon Ave       |
|      | Walnut Ave       |
|      | Sundale Dr       |