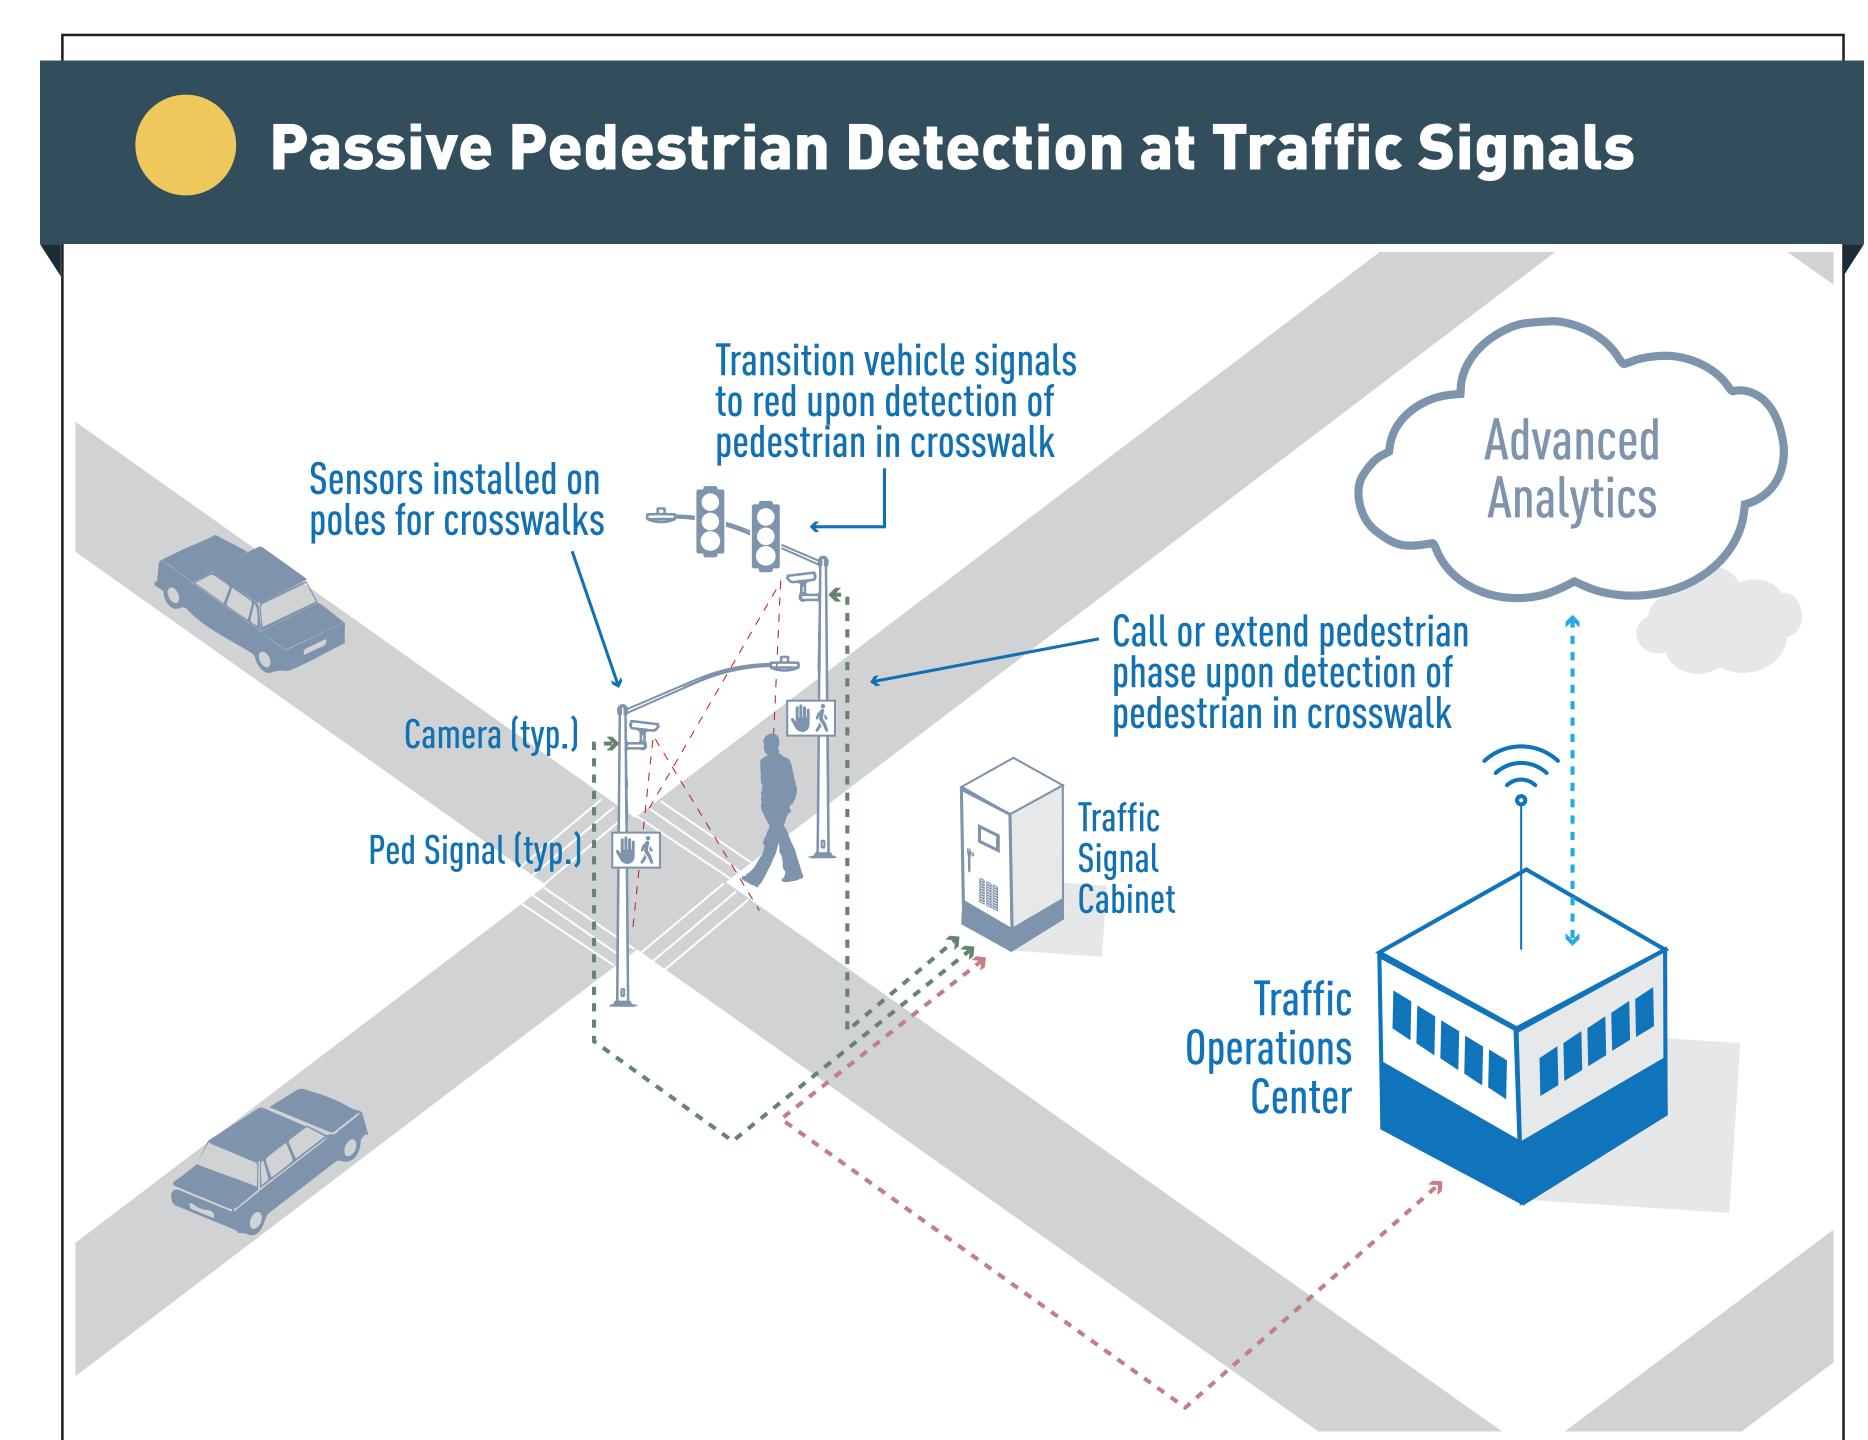

|
|      | I-880 NB Offramp       |
|      | I-880 SB Offramp       |
|      | Cushing Pkwy           |













| IN   | TERSECTIONS      |
|------|------------------|
|      | Paseo Padre Pkwy |
| p    | Darwin Dr        |
| Blv  | Ferry Ln         |
| nt   | Decoto Rd        |
| <br> | Tamayo St        |
|      | Nicolet Ave      |
|      | Gibraltar Dr     |
|      | Alder Ave        |
|      | Thornton Ave     |
|      | Bonde Wy         |
|      | Peralta Blvd     |
|      | Parish Ave       |
|      | Central Ave      |
|      | Norris Rd        |
|      | Mattos Dr        |
|      | Eggers Dr        |
|      | County Dr        |
|      | Mowry Ave        |
|      | Capitol Ave      |
|      | Beacon Ave       |
|      | Walnut Ave       |
|      | Sundale Dr       |











Carol Ave

Doane St